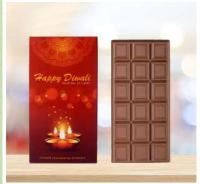

Bamboo mug

Chocolate bar (100g)

Bamboo lampshade

\* Artworks made by people with hearing impairment and no speech

\*Wooden articles specially crafted by people with locomotor disability

\* Prices are Exclusive Of GST

Scented candles (Set of 2)

Chocolate bar (100g)

\*Scented candles made by people with intellectual disability

\*Recycled paper diary and upcycled material pen stand made by people with various disabilities