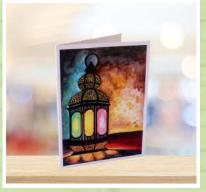

Handmade Diwali card

Bamboo fish-cut pen stand

**Bamboo coasters (Set of 2)** 

Bamboo clock

Terracotta hand painted diya (Set of 4)

Assorted dry fruits in basketry round box (200g)

\*Terracotta Diyas hand-painted by people with intellectual disability