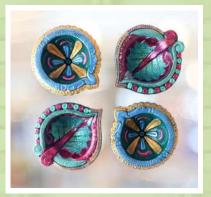

Handmade Diwali card

Bamboo fish-cut pen stand

**Bamboo coasters (Set of 2)** 

Bamboo clock

Terracotta hand painted diya (Set of 4)

Assorted dry fruits in basketry round box (200g)

\*Terracotta Diyas hand-painted by people with intellectual disability