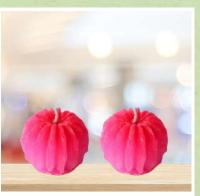

Scented candles (Set of 2)

Chocolate bar (100g)

\*Scented candles made by people with intellectual disability

\*Recycled paper diary and upcycled material pen stand made by people with various disabilities