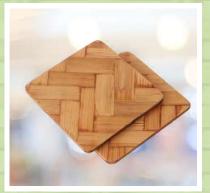

Handmade Diwali card

Bamboo fish-cut pen stand

**Bamboo coasters (Set of 2)** 

Bamboo clock

Terracotta hand painted diya (Set of 4)

Assorted dry fruits in basketry round box (200g)

\*Terracotta Diyas hand-painted by people with intellectual disability