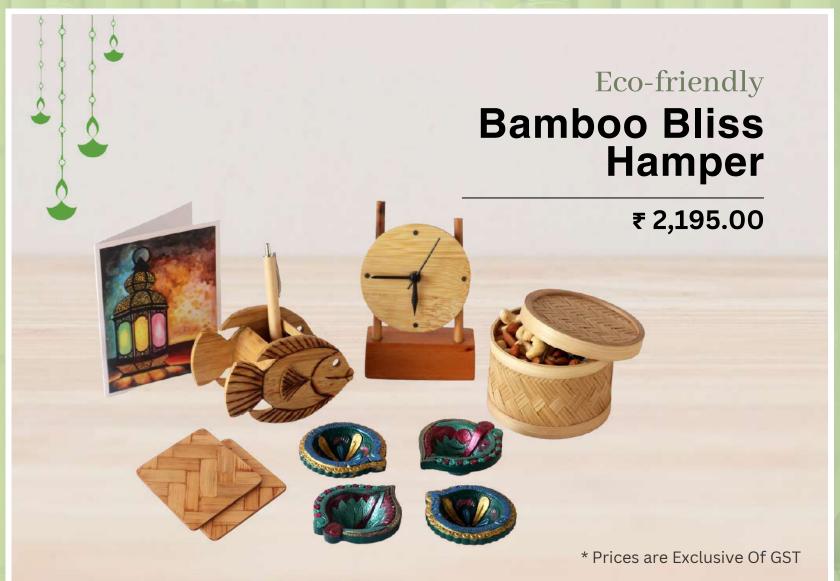

Handmade Diwali card

Bamboo fish-cut pen stand

**Bamboo coasters (Set of 2)** 

Bamboo clock

Terracotta hand painted diya (Set of 4)

Assorted dry fruits in basketry round box (200g)

\*Terracotta Diyas hand-painted by people with intellectual disability