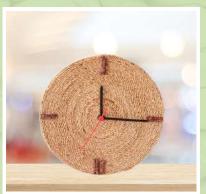

Handmade Diwali card

Bamboo fish-cut pen stand

**Bamboo coasters (Set of 2)** 

Bamboo clock

Terracotta hand painted diya (Set of 4)

Assorted dry fruits in basketry round box (200g)

\*Terracotta Diyas hand-painted by people with intellectual disability