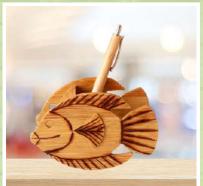

Handmade Diwali card

Bamboo fish-cut pen stand

**Bamboo coasters (Set of 2)** 

Bamboo clock

Terracotta hand painted diya (Set of 4)

Assorted dry fruits in basketry round box (200g)

\*Terracotta Diyas hand-painted by people with intellectual disability