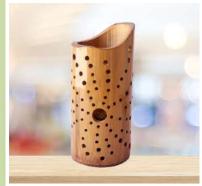

Bamboo mug

Chocolate bar (100g)

Bamboo lampshade

\* Artworks made by people with hearing impairment and no speech

\*Wooden articles specially crafted by people with locomotor disability

\* Prices are Exclusive Of GST