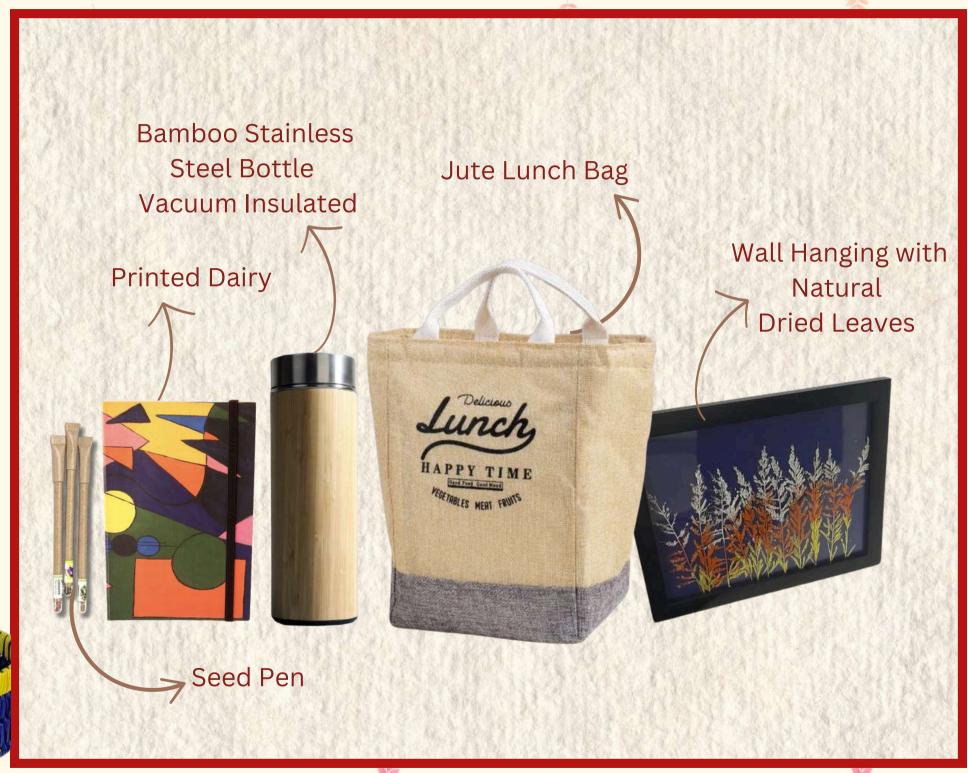

## NEW YEAR BLOOM HAMPER - 12

#### ₹ 1849.00/-

- 1. Jute Lunch Bag
- 2. Natural Dried Leaves Frame
- 3. Bamboo Stainless Steel Bottle
- 4. Printed Dairy
- 5. Seed Pen

\*With 500 hampers, you directly support 32 PwD artisan families\*