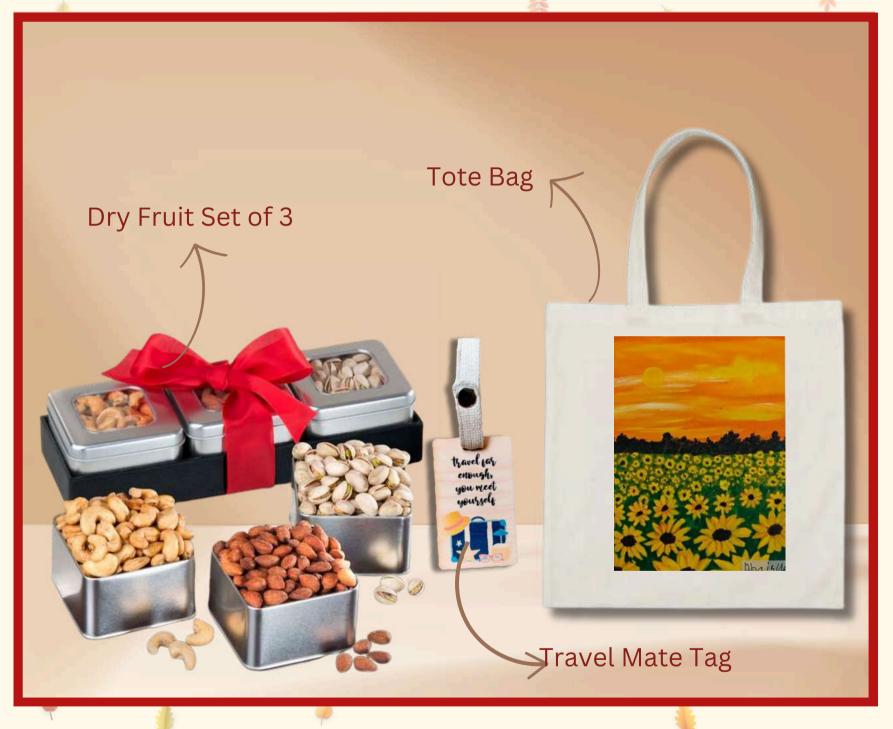

# THE JOYFUL JOURNEY HAMPER- 1

₹680.00/-

- 1. Dry Fruit Set of 3
- 2. Travel Mate Tag
- 3.Inclusion Tote Bag

#### Empower with Every Purchase

Enjoy premium dry fruits while supporting the creativity and livelihoods of Individuals with Disabilities through the artwork on the tote bag and travel tag.

\*On purchase of 1000 hampers you will directly benefit the lives of 16 artisans. \*