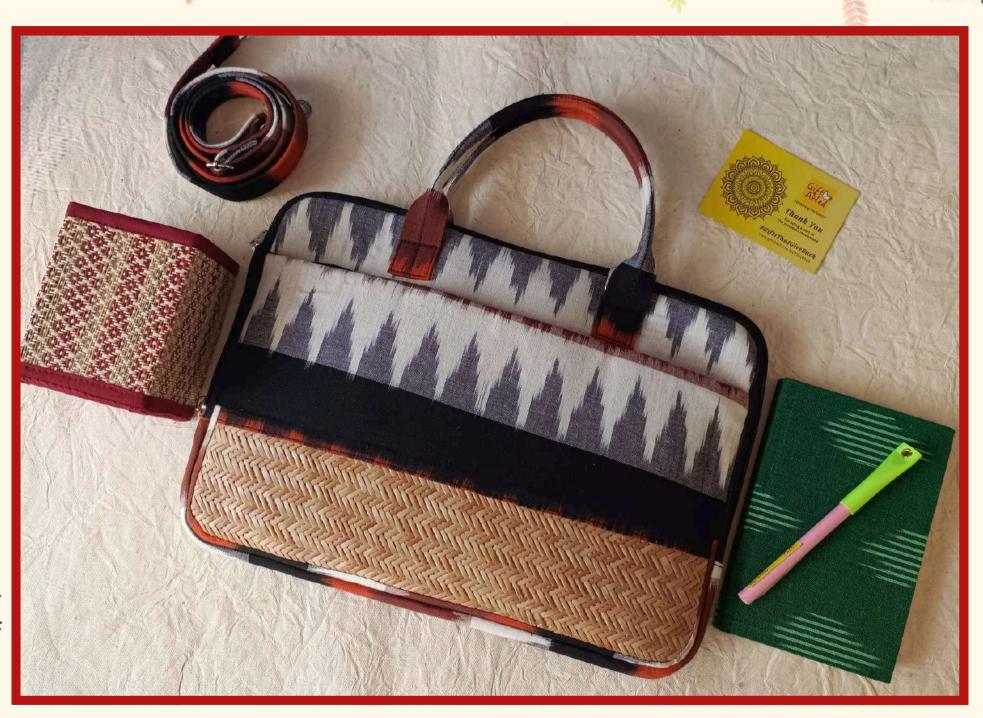

# ARTISAN'S DESK COMPANION HAMPER - 9

## ₹ 1499.00/-

- 1. Eco Fusion Laptop Bag
- 2. Madur Pen Stand
- 3. Ikat Diary
- 4. Seed Pen
- 5. Story Card

#### Empower with Every Purchase

Embrace sustainability with this thoughtfully curated hamper, showcasing the talents of artisans with disabilities in every piece.

\*With 500 hampers, you directly support 32 PwD artisan families. \*