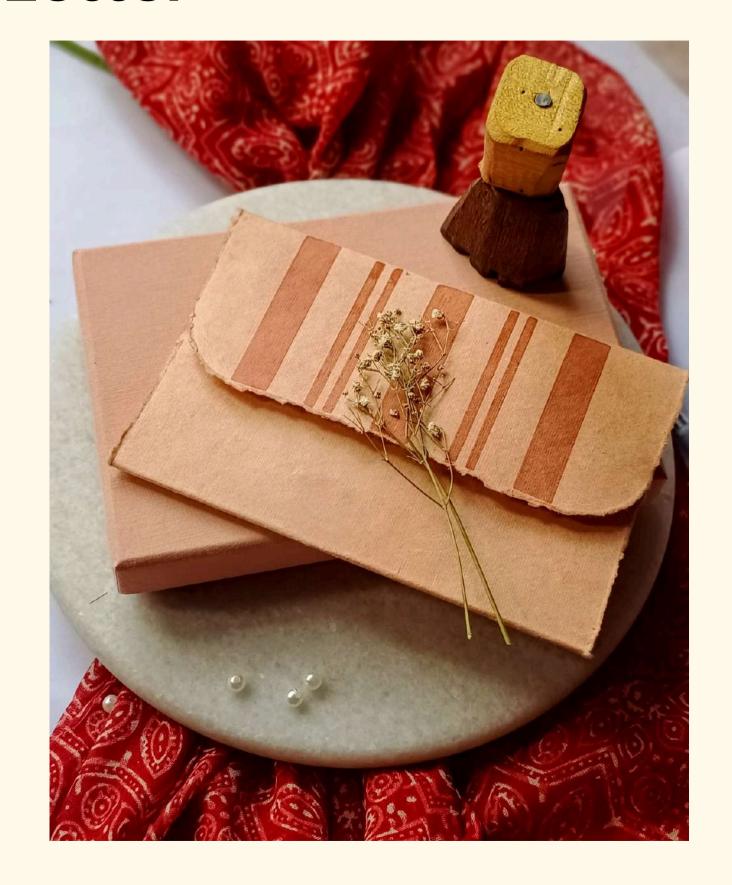

# THE EXECUTIVE BRANDING KIT - 5

## ₹999.00/-

- 1. Seed Paper Calendar
- 2.Inland Envelope in handmade paper
- 3. Handmade Paper Diary
- 4. Affirmation Stand (set of 2)
- 5. Seed Pens
- 6. Jute pouch to carry all the products

All the products in this hamper can be customized with the company branding.