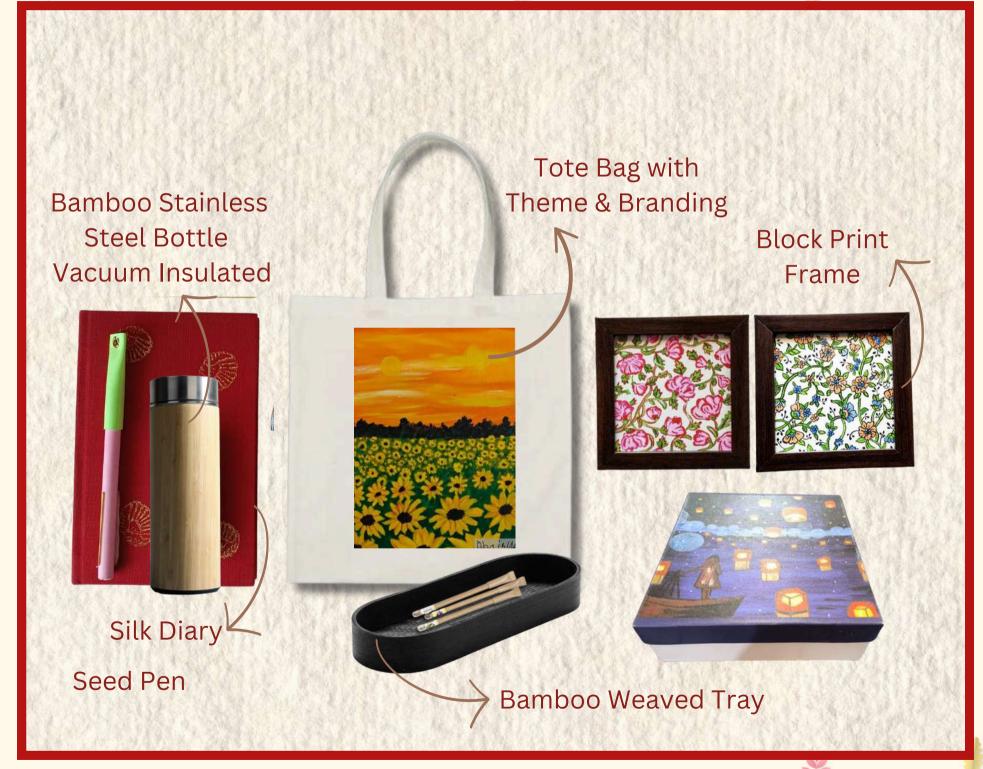

## ₹2199.00/-

- 1. Bamboo Stainless Steel Bottle Vacuum Insulated
- 2. Silk Dairy
- 3. Seed Pen
- 4. Block Printed Frames set of 2
- 5. Tote bag Company Branding
- 6. Weaved bamboo Tray to keep desk essentials
- 7. Hand painted box to keep all the products. Box lid can be used as a wall hanging. We will change the artwork.

#### Empower with Every Purchase

Every item in this hamper is handmade by artisans with disabilities, directly supporting their livelihoods.

\*With 500 hampers, you directly support 52 PwD artisan families\*