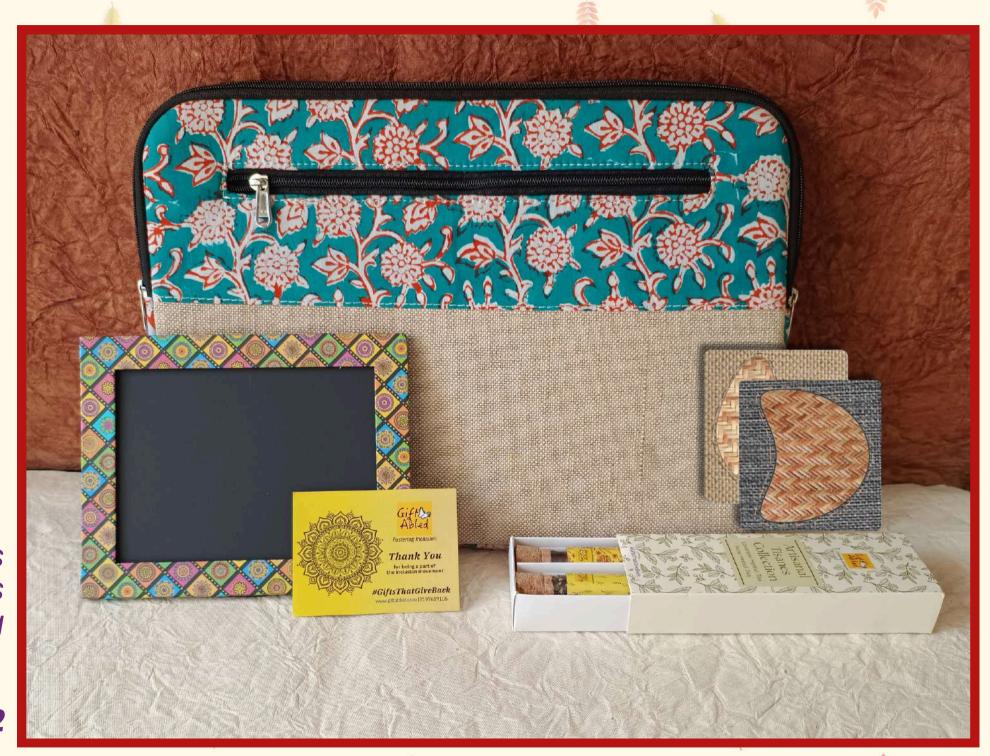

# COORDINATED GIFTING SETS- 7

#### ₹1299.00/-

- 1. Printed Dairy
- 2. Printed Photo Frame
- 3. Memo Box
- 4. Coaster set 0f 4
- 5. Gift Box

#### Empower with Every Purchase

This hamper features the artworks by young autistic artists.

\*With 500 hampers, you directly support 25 PwD artisan families. \*