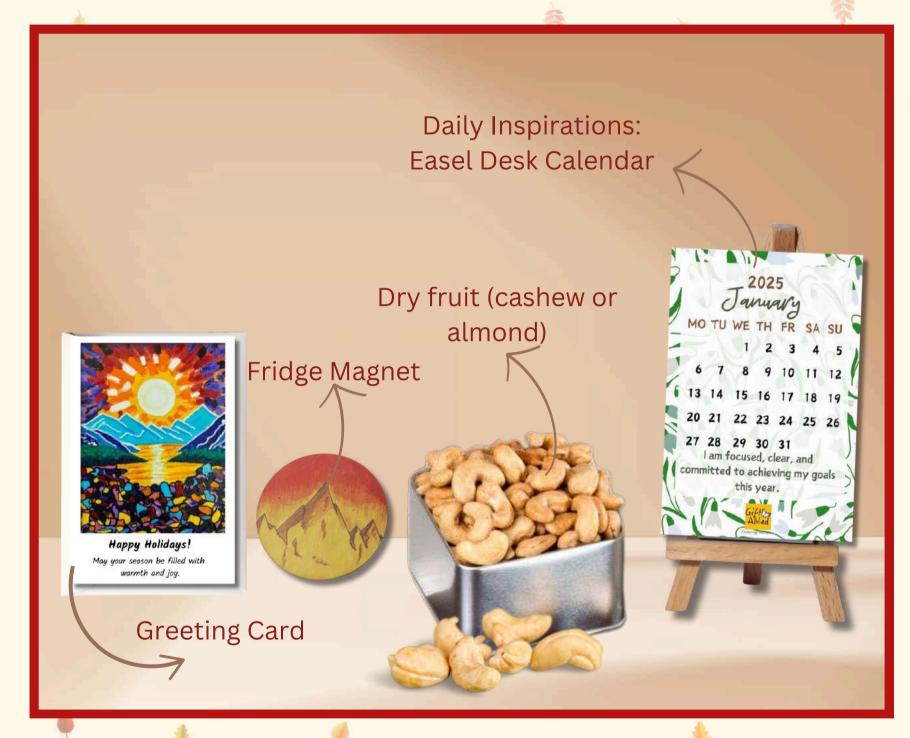

# GRATITUDE & GOODNESS COLLECTION - 3

## ₹730.00/-

- 1. Dry fruit (cashew or almond)
- 2. Greeting Card
- 3. Daily Inspirations: Easel Desk Calendar
- 4. Fridge Magnet

#### Empower with Every Purchase

This hamper includes a Greeting Card and Fridge Magnet, both showcasing vibrant artwork by young PwD artists.

\*On purchase of 1000 hampers you will directly benefits the lives of 13 artisans. \*