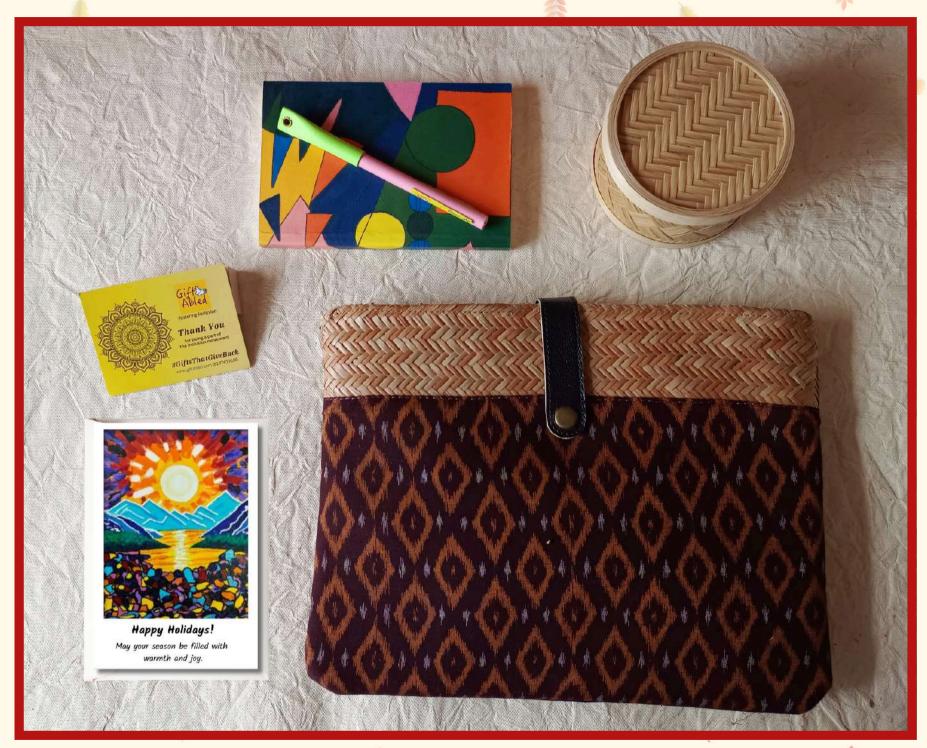

# CRAFT & CULTURE HAMPER - 10

#### ₹1499.00/-

- 1. EcoHarmony Laptop Sleeve
- 2.Seed Pen
- 3. Printed Note Book
- 4. Sheetal Patti Box with Dry Fruits
- 5. Greeting Card
- 6. Story card

#### Empower with Every Purchase

This hamper benefits artisans with disabilities, empowering them through sustainable craftsmanship.

\*With 500 hampers, you directly support 40 PwD artisan families\*