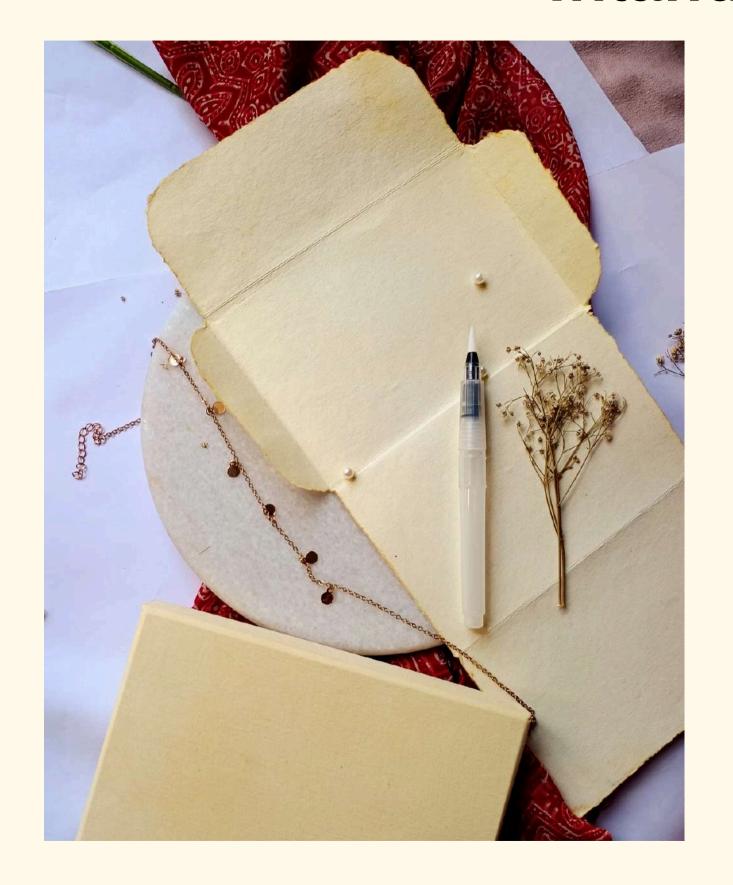

## ₹999.00/-

- 1. Seed Paper Calendar
- 2.Inland Envelope in handmade paper
- 3. Handmade Paper Diary
- 4. Affirmation Stand (set of 2)
- 5. Seed Pens
- 6. Jute pouch to carry all the products

All the products in this hamper can be customized with the company branding.

# **Inland Letter**