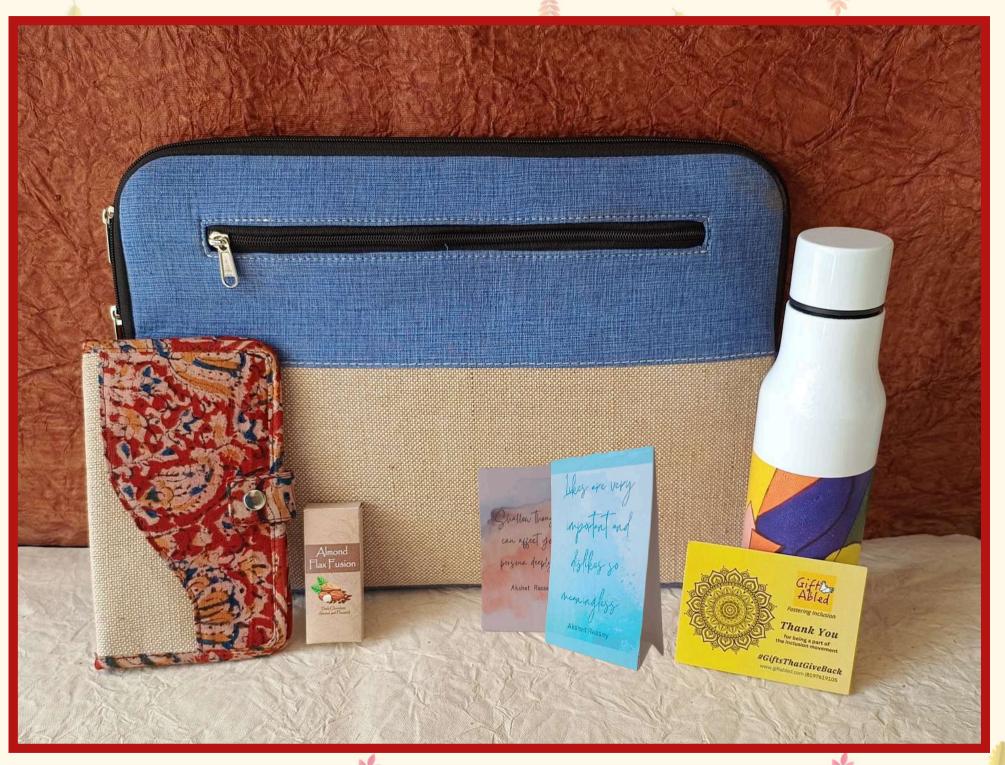

## ARTISAN'S CHOICE HAMPER - 11

#### ₹ 1499.00/-

- 1. Jute and Joy Laptop Sleeve 2. Printed Photo Frame
- 3. Green Tea Test Tube Packaging set of 2
- 4. Sheetal Patti Tea Coaster
- 5. Story Card

#### Empower with Every Purchase

This hamper showcases jute laptop sleeves crafted by artisans with polio and coasters made by those with limb disabilities, uplifting lives through sustainable art.

\*With 500 hampers, you directly support 32 PwD artisan families\*