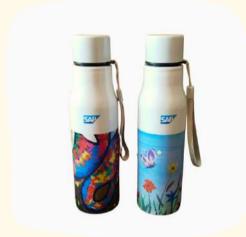

#### ₹ 1849.00/-

- 1. Jute Lunch Bag
- 2. Natural Dried Leaves Frame
- 3. Bamboo Stainless Steel Bottle
- 4. Printed Dairy
- 5. Seed Pen

\*With 500 hampers, you directly support 32 PwD artisan families\*