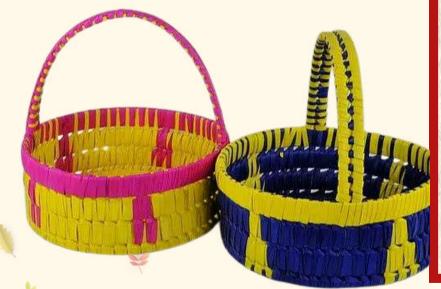

h 500 hampers, you directly support 40 PwD artisan families\*





## ARTISAN'S CHOICE HAMPER - 11

#### ₹ 1499.00/-

- 1. Jute and Joy Laptop Sleeve 2. Printed Photo Frame
- 3. Green Tea Test Tube Packaging set of 2
- 4. Sheetal Patti Tea Coaster
- 5. Story Card

#### Empower with Every Purchase

This hamper showcases jute laptop sleeves crafted by artisans with polio and coasters made by those with limb disabilities, uplifting lives through sustainable art.

\*With 500 hampers, you directly support 32 PwD artisan families\*





## NEW YEAR BLOOM HAMPER - 12

#### ₹ 1849.00/-

- 1. Jute Lunch Bag
- 2. Natural Dried Leaves Frame
- 3. Bamboo Stainless Steel Bottle
- 4. Printed Dairy
- 5. Seed Pen

\*With 500 hampers, you directly support 32 PwD artisan families\*

Palm Leaf Hamper Basket







## DESK SERENITY HAMPER - 13

#### ₹ 1899.00/-

- 1.Eco Soul Laptop Sleeve
- 2. Raw Silk Block Printed Notebook
- 3.Seed Pen
- 4. Almond Flex Chocolate
- 5. Paper Mache Desk Buddy
- 6. Printed Bottle
- 7. Affirmation Stand (set of 2)
- 8. Story Card

#### Empower with Every Purchase

This hamper showcases the work of artisans with disabilities—from laptop sleeves by those with limb disorders to hand-painted desk buddies by orthopedic artisans.

\*With 500 hampers, you directly support 47 PwD artisan families\*









# THE GLOBAL EXPLORER HAMPER - 14

## ₹1999.00/-

- 1. Eco Ease Laptop Sleeves
- 2. Conscious Carry Passport Holder
- 3. Printed Bottle
- 4. Almond Flex Chocolate
- 5. Affirmation Stand (set of 2)
- 6. Story Card

#### Empower with Every Purchase

By purchasing this ha