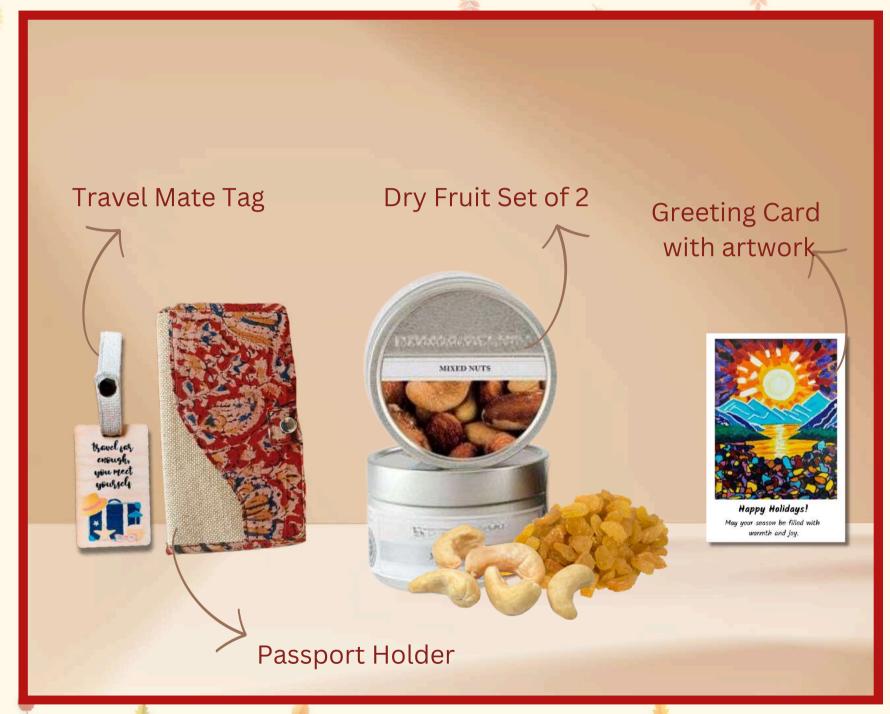

# WANDER & WONDER GIFT HAMPER - 4

₹730.00/-

- 1. Dry Fruit Set of 2
- 2. Passport Holder
- 3. Travel Mate Tag
- 4. Greeting cards

#### Empower with Every Purchase

By purchasing this hamper, you empower artisans with disabilities like limb disorders, polio, and hearing impairments, supporting their livelihoods and independence.

\*On purchase of 500 hampers, you are directly benefiting 20-30 families of artisans with PwD. \*