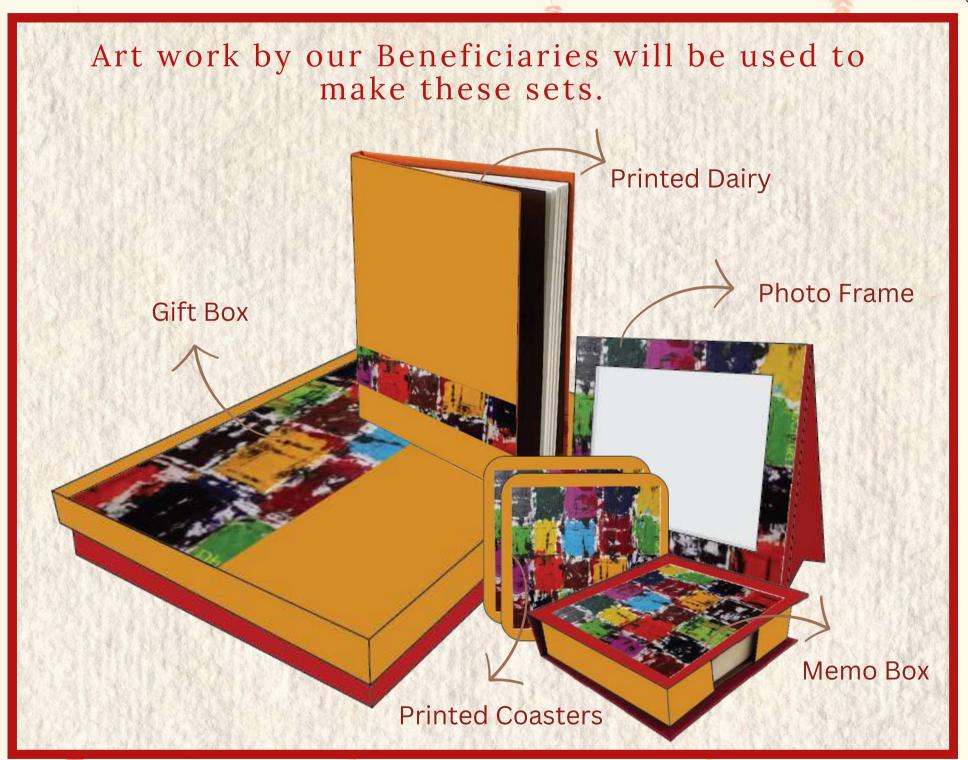

# COORDINATED GIFTING SETS- 7

#### ₹1299.00/-

- 1. Printed Dairy
- 2. Printed Photo Frame
- 3. Memo Box
- 4. Coaster set 0f 4
- 5. Gift Box

#### Empower with Every Purchase

This hamper features the artworks by young autistic artists.

\*With 500 hampers, you directly support 25 PwD artisan families. \*