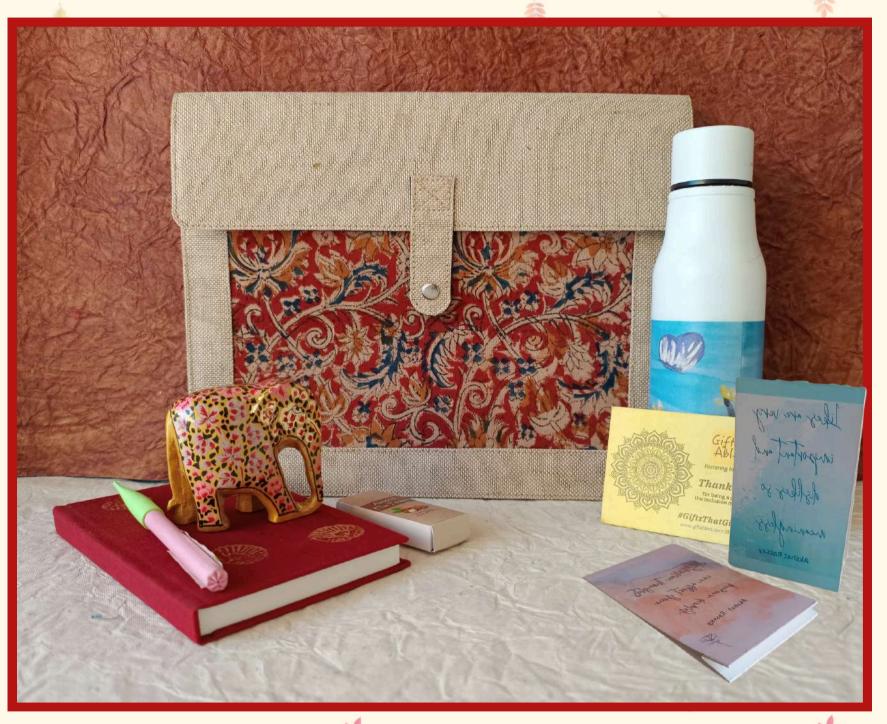

# ARTISAN'S DESK COMPANION HAMPER - 9

## ₹ 1499.00/-

- 1. Eco Fusion Laptop Bag
- 2. Madur Pen Stand
- 3. Ikat Diary
- 4. Seed Pen
- 5. Story Card

#### Empower with Every Purchase

Embrace sustainability with this thoughtfully curated hamper, showcasing the talents of artisans with disabilities in every piece.

\*With 500 hampers, you directly support 32 PwD artisan families. \*