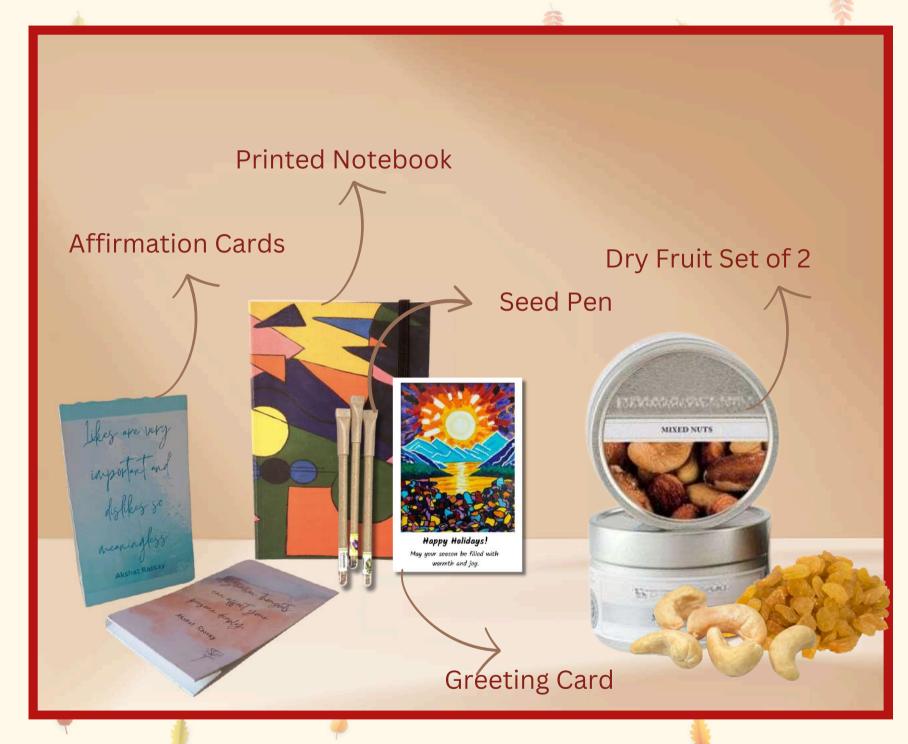

# THOUGHTFUL INSPIRATIONS HAMPER- 2

## ₹699.00/-

- 1. Dry Fruit Set of 2
- 2. Greeting Card
- 3. Printed Notebook
- 4. Affirmation Cards -2

#### Empower with Every Purchase

This hamper showcases beautiful artwork by young PwD artists.

\*With every 1000 hampers purchased, you directly support 9 artisans' families, offering them hope and confidence while making a meaningful impact in their lives. \*