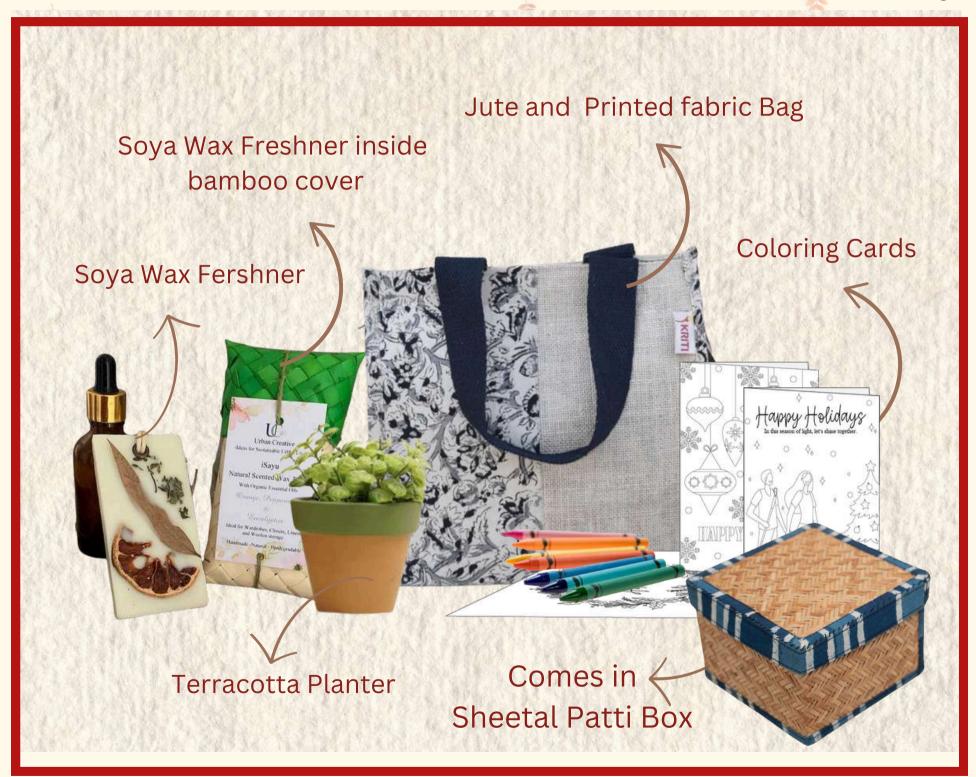

# JOYFUL BEGINNINGS HAMPER - 6

## ₹ 1049.00/-

- 1. Jute and Printed Fabric Bag
- 2. Soy Wax Freshener with bamboo cover
- 3. Coloring Me Cards set of 3
- 4. Terracotta Planter
- 5. Sheetal Patti Multi Purpose Box

Color Me Greeting Cards let you personalize each card with your own message and design. Comes with crayons.

#### Empower with Every Purchase

By purchasing this hamper, you empower artisans with disabilities like limb disorders, polio, and hearing impairments, supporting their livelihoods and independence.

\*On purchase of 500 hampers, you are directly benefiting 20-30 families of artisans with PwD.\*