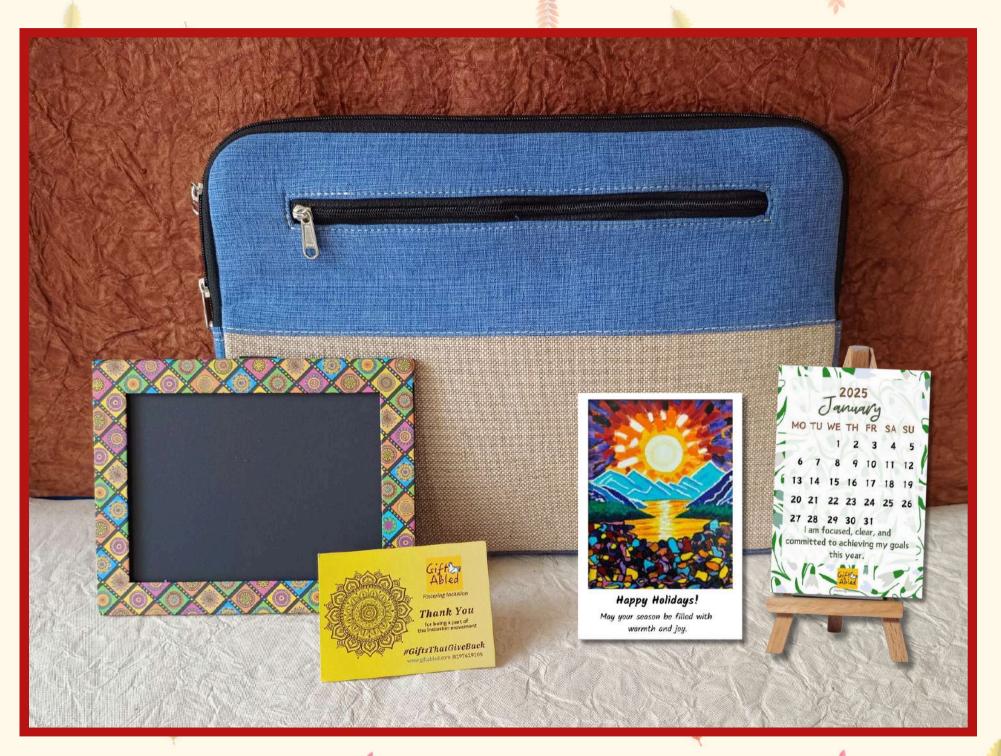

## **WORK & WELLNESS** HAMPER - 8

#### ₹ 1399.00/-

- Eco Ease Laptop Sleeves
   Printed Photo Frame
- 3. Dhariya's Greeting Card
- 4. Daily Inspirations: Easel Desk Caléndar
- 5. Story Card

#### Empower with Every Purchase

This hamper features jute laptop sleeves by polio artisans and greeting cards by young autistic artists.

\*With 500 hampers, you directly support 25 PwD artisan families. \*