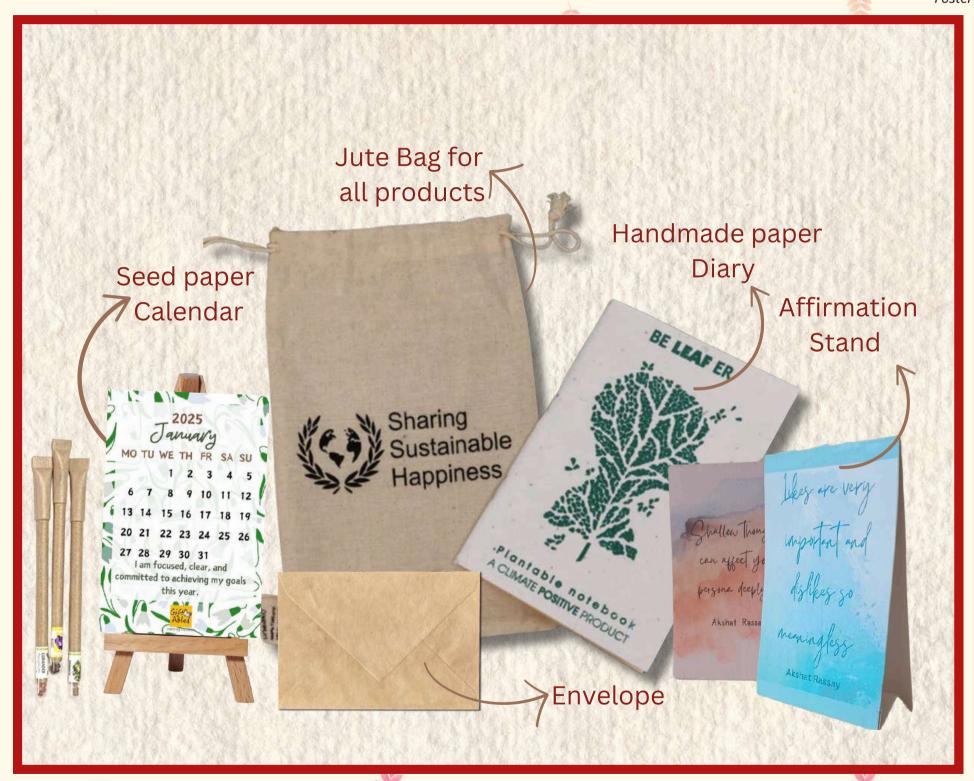

# THE EXECUTIVE BRANDING KIT - 5

## ₹999.00/-

- 1. Seed Paper Calendar
- 2.Inland Envelope in handmade paper
- 3. Handmade Paper Diary
- 4. Affirmation Stand (set of 2)
- 5. Seed Pens
- 6. Jute pouch to carry all the products

All the products in this hamper can be customized with the company branding.