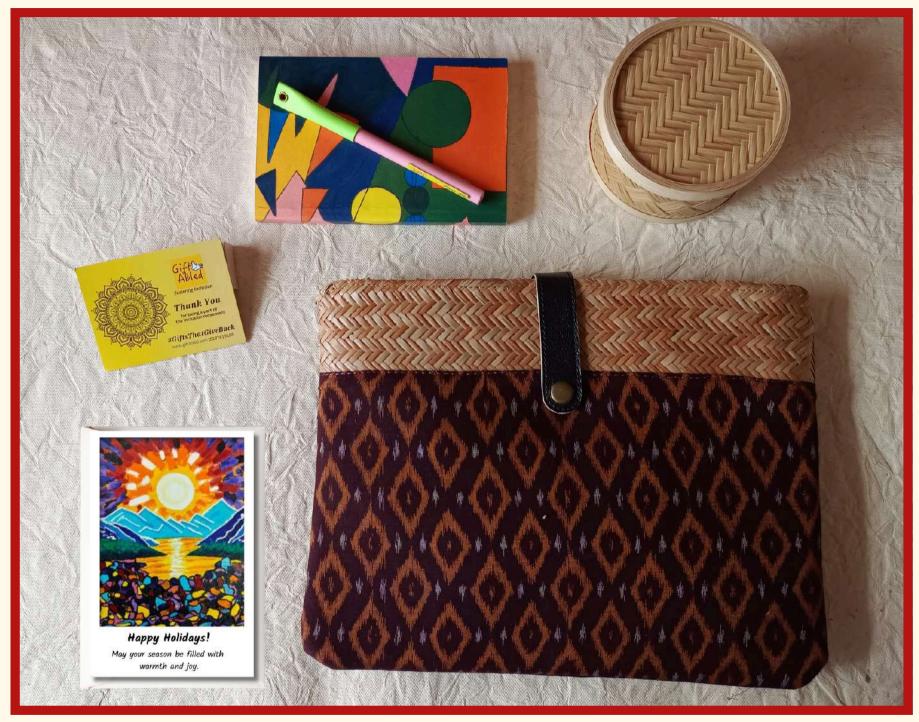

# ARTISAN'S DESK COMPANION HAMPER - 9

58% reduction in carbon footprint

₹ 1499.00/-

- 1. Eco Fusion Laptop Bag
- 2. Madur Pen Stand
- 3. Ikat Diary
- 4. Seed Pen
- 5. Story Card

Empower with Every Purchase

\*With 500 hampers, you directly support 32 PwD artisan families. \*

#GiftsThatGiveBack