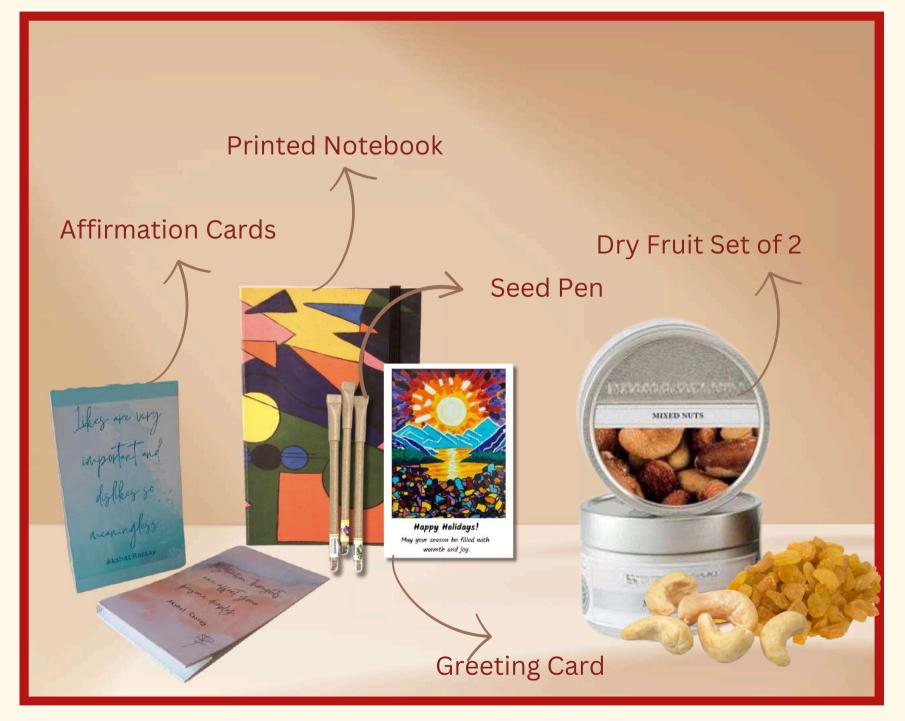

# THOUGHTFUL INSPIRATIONS HAMPER- 2

59% reduction in carbon footprint

₹ 699.00/-

- 1. Dry Fruit Set of 2
- 2. Greeting Card
- 3. Printed Notebook
- 4. Seed Pen
- 5. Affirmation Cards -2

### Empower with Every Purchase

This hamper showcases beautiful artwork by young PwD artists.

\*With every 1000 hampers purchased, you directly support 9 artisans' families, offering them hope and confidences. \*