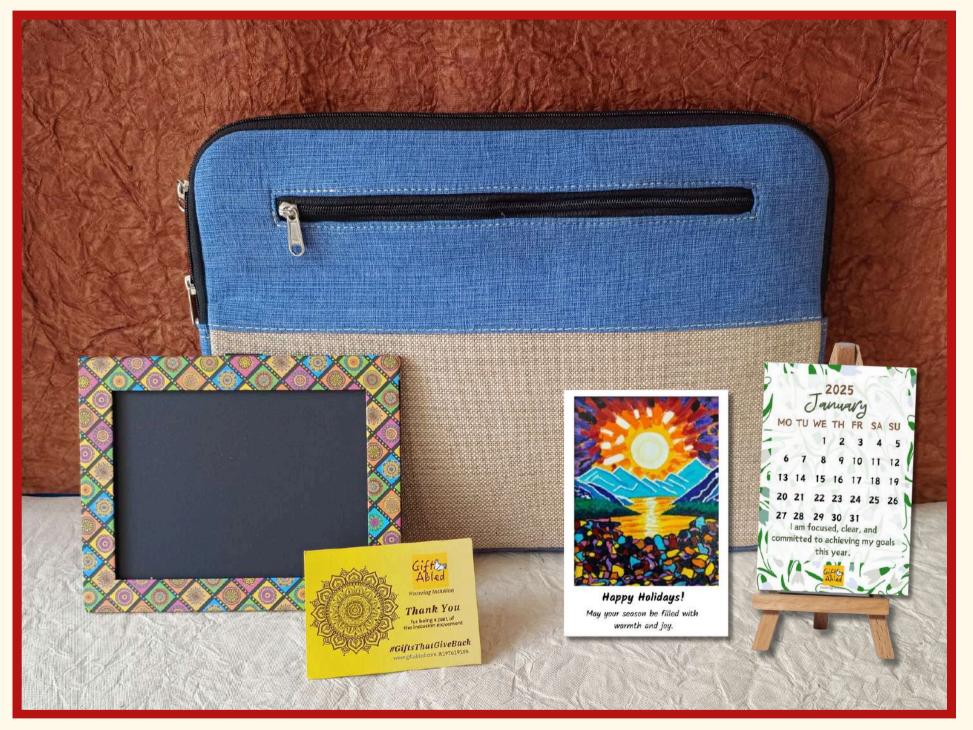

#### ₹ 1399.00/-

- 1. Eco Ease Laptop Sleeves
- 2. Printed Photo Frame
- 3. Happy Holiday Greeting Card
- 4. Daily Inspirations: Easel Desk Calendar
- 5. Story Card

### Empower with Every Purchase

This hamper features jute laptop sleeves by polio artisans and greeting cards by young autistic artists.

\*With 500 hampers, you directly support 25 PwD artisan families. \*