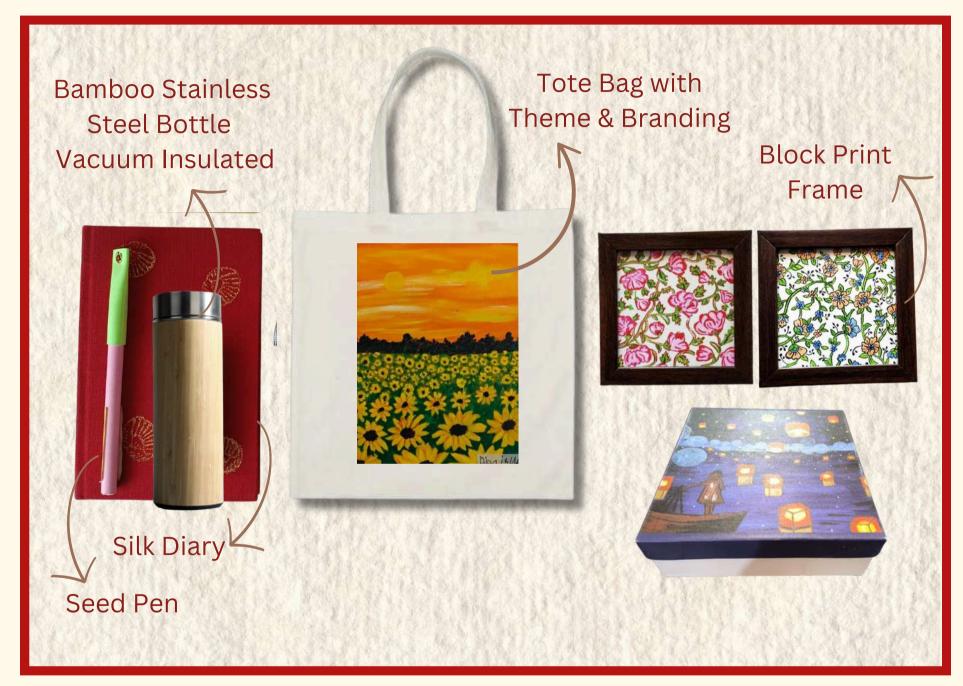

# CRAFTED BY COURAGE HAMPER- 15

#### 62% reduction in carbon footprint

### ₹ 2199.00/-

- 1. Bamboo Stainless Steel Bottle Vacuum Insulated
- 2. Silk Dairy
- 3. Seed Pen
- 4. Block Printed Frames set of 2
- 5. Tote bag Company Branding
- 6. Hand painted box to keep all the products. Box lid can be used as a wall hanging. Artwork created by young artists with autism.

### Empower with Every Purchase

\*With 500 hampers, you directly support 52 PwD artisan families\*

#GiftsThatGiveBack