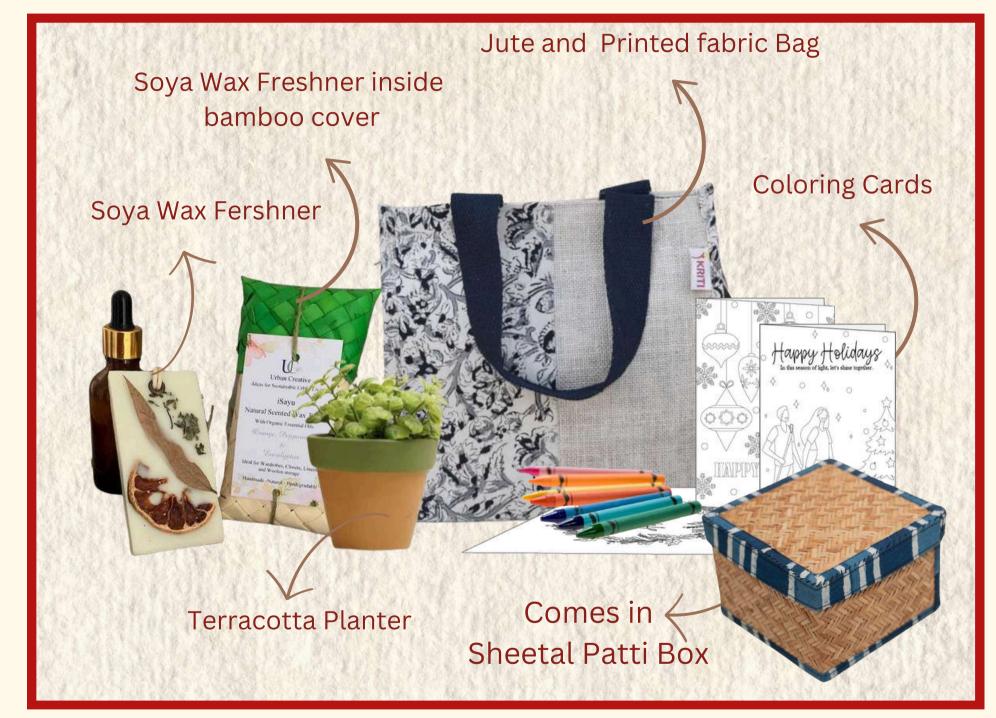

# **JOYFUL** BEGINNINGS HAMPER - 6

52% reduction in carbon footprint

₹ 1049.00/-

- 1. Jute and Printed Fabric Bag
- 2. Soy Wax Freshener with bamboo cover
- 3. Coloring Me Cards set of 3
- 4. Terracotta Planter
- 5. Sheetal Patti Multi Purpose Box

Color Me Greeting Cards let you personalize each card with your own message and design. Comes with crayons.

### Empower with Every Purchase

\*On purchase of 500 hampers, you are directly benefiting 20-30 families of artisans with disorders, polio, PwD.\*limb and hearing impairments,

#GiftsThatGiveBack