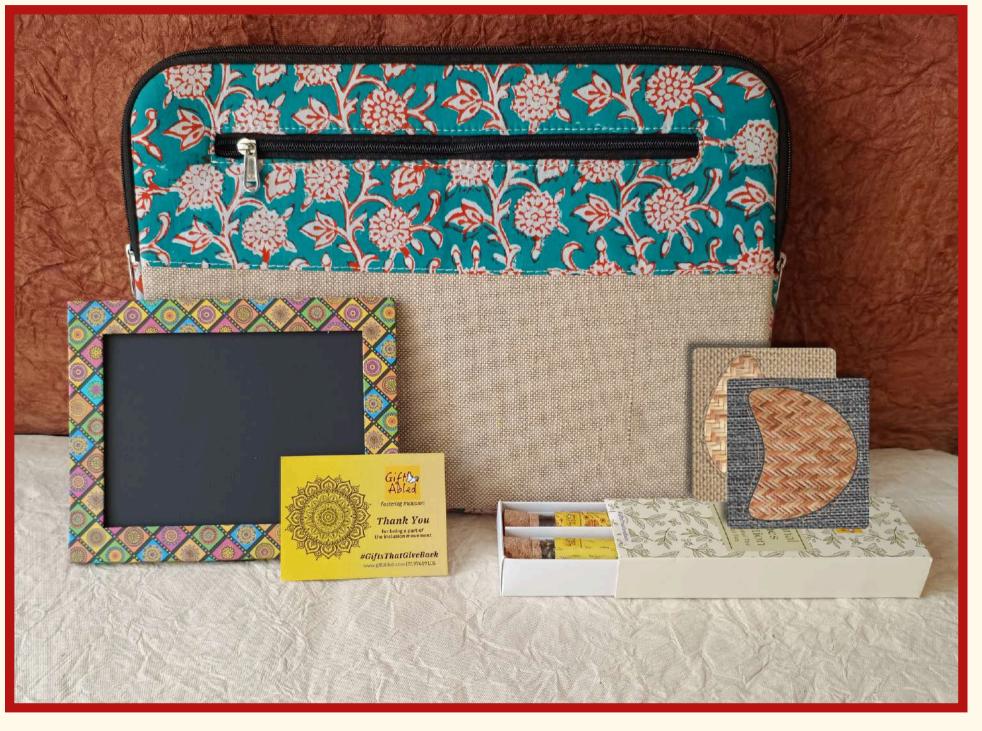

# COORDINATED GIFTING SETS- 7

57% reduction in carbon footprint

₹ 1299.00/-

- 1. Printed Dairy
- 2. Printed Photo Frame
- 3. Memo Box
- 4. Coaster set 0f 4
- 5. Gift Box

### Empower with Every Purchase

This hamper features the artworks by young autistic artists.

\*With 500 hampers, you directly support 25 PwD artisan families. \*

#GiftsThatGiveBack