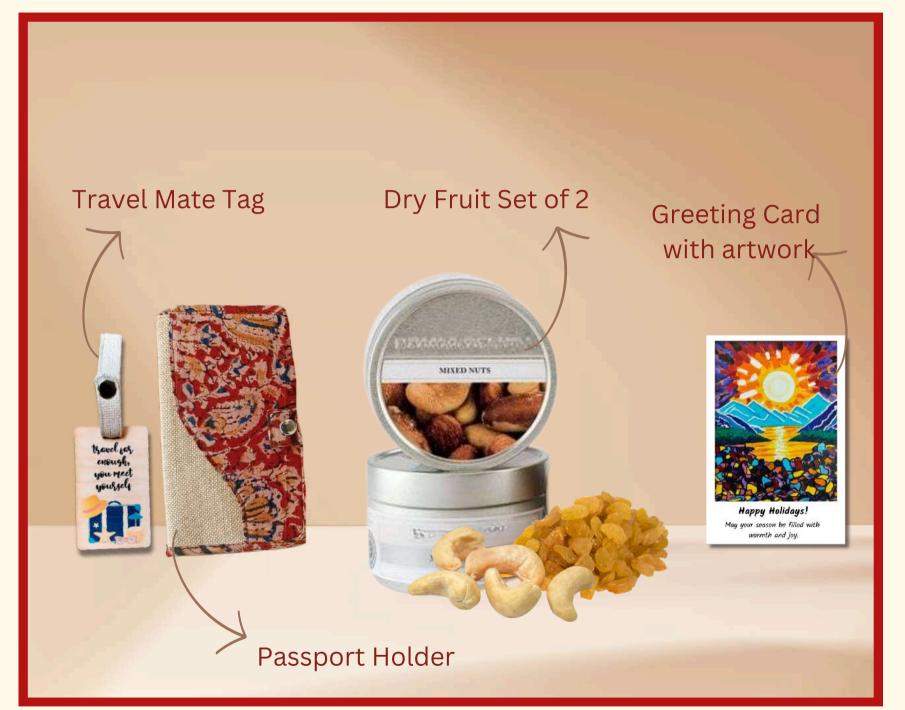

# WANDER & WONDER GIFT HAMPER - 4

#### 62% reduction in carbon footprint

₹ 730.00/-

- 1. Dry Fruit Set of 2
- 2. Passport Holder
- 3. Travel Mate Tag
- 4. Greeting cards

### Empower with Every Purchase

By purchasing this hamper, you empower artisans with disabilities like limb disorders, polio, and hearing impairments, supporting their livelihoods.

\*On purchase of 500 hampers, you are directly benefiting 20-30 families of artisans with PwD. \*

#GiftsThatGiveBack