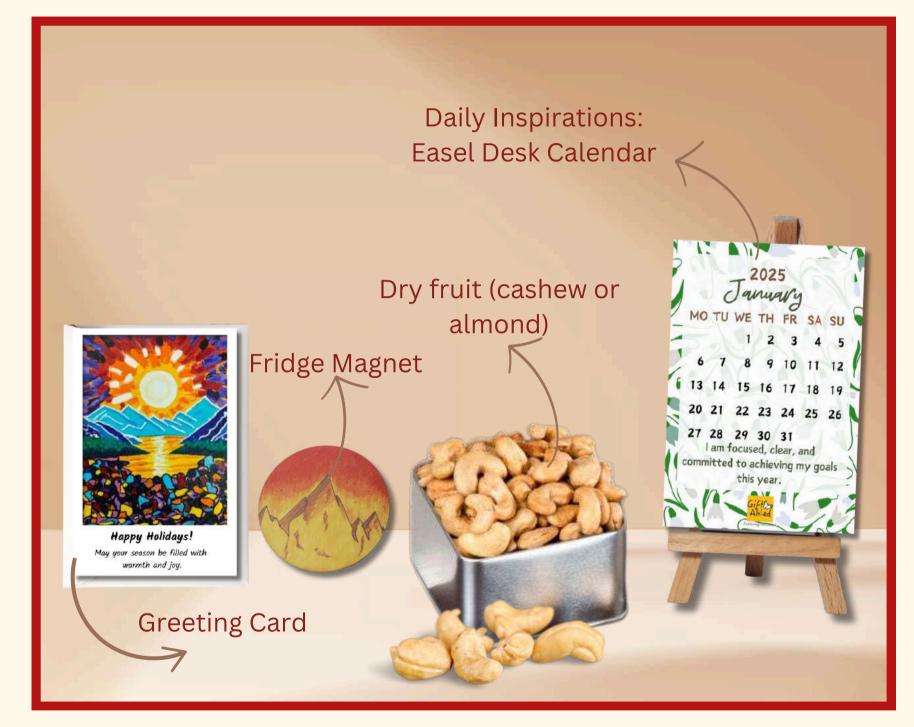

# GRATITUDE & GOODNESS HAMPER - 3

#### 62% reduction in carbon footprint

#### ₹ 730.00/-

- 1. Dry fruit (cashew or almond)
- 2. Greeting Card
- 3. Daily Inspirations: Easel Desk Calendar
- 4. Fridge Magnet

### Empower with Every Purchase

This hamper includes a Greeting Card and Fridge Magnet, both showcasing vibrant artwork by young PwD artists.

\*On purchase of 1000 hampers you will directly benefits the lives of 13 artisans. \*

#GiftsThatGiveBack