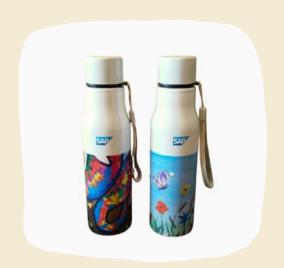

#### ₹ 1899.00/-

- 1. Eco Soul Laptop Sleeve
- 2. Raw Silk Block Printed Notebook
- 3. Seed Pen
- 4. Almond Flex Chocolate
- 5. Paper Mache Desk Buddy
- 6. Printed Bottle
- 7. Affirmation Stand (set of 2)
- 8. Story Card

# THE GLOBAL EXPLORER HAMPER - 14

65% reduction in carbon footprint

₹ 1999.00/-

- 1. Eco Ease Laptop Sleeves
- 2. Conscious Carry Passport Holder
- 3. Printed Bottle
- 4. Almond Flex Chocolate
- 5. Affirmation Stand (set of 2)
- 6. Story Card