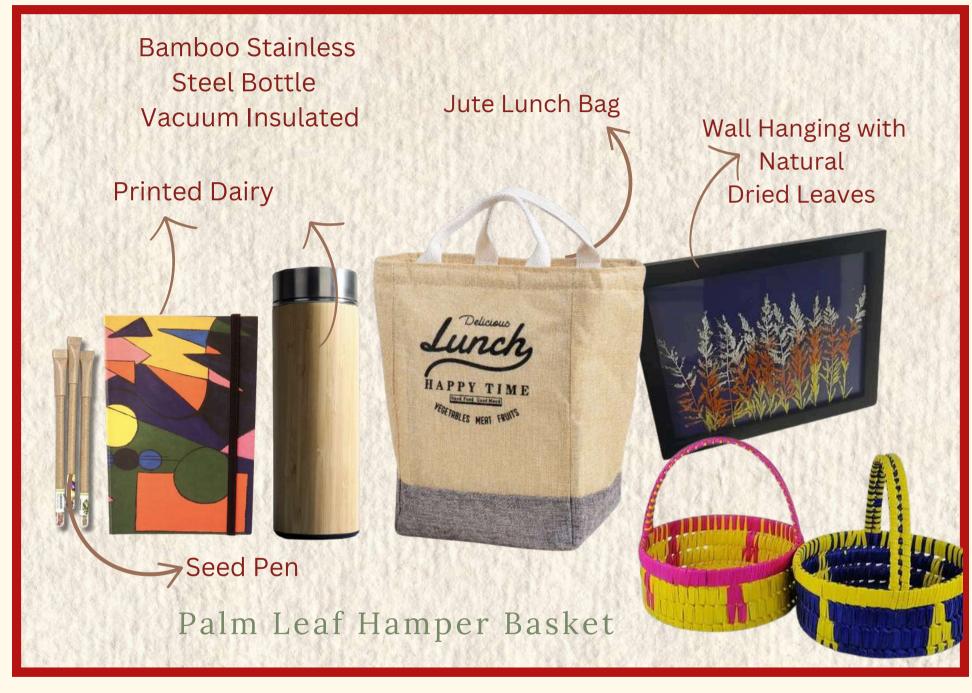

# NEW YEAR BLOOM HAMPER - 12

66% reduction in carbon footprint

₹ 1849.00/-

- 1. Jute Lunch Bag
- 2. Natural Dried Leaves Frame
- 3. Bamboo Stainless Steel Bottle
- 4. Printed Dairy
- 5. Seed Pen

### Empower with Every Purchase

\*With 500 hampers, you directly support 32 PwD artisan families\*

#GiftsThatGiveBack