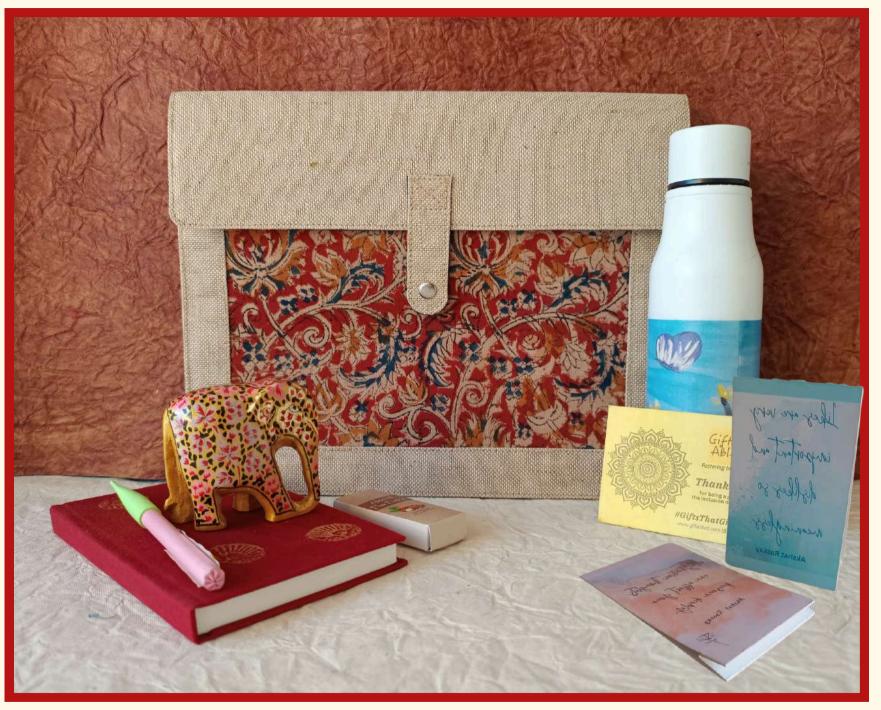

# ARTISAN'S DESK COMPANION HAMPER - 9

58% reduction in carbon footprint

₹ 1499.00/-

- 1. Eco Fusion Laptop Bag
- 2. Madur Pen Stand
- 3. Ikat Diary
- 4. Seed Pen
- 5. Story Card

Empower with Every Purchase

\*With 500 hampers, you directly support 32 PwD artisan families. \*

#GiftsThatGiveBack