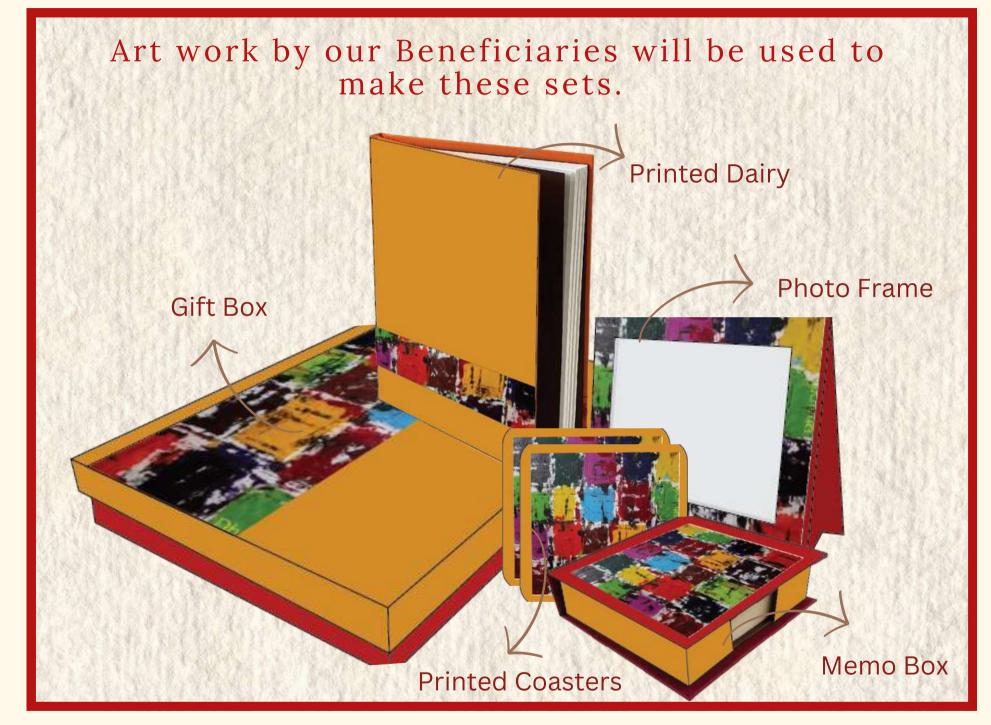

# COORDINATED GIFTING SETS- 7

57% reduction in carbon footprint

₹ 1299.00/-

- 1. Printed Dairy
- 2. Printed Photo Frame
- 3. Memo Box
- 4. Coaster set 0f 4
- 5. Gift Box

### Empower with Every Purchase

This hamper features the artworks by young autistic artists.

\*With 500 hampers, you directly support 25 PwD artisan families. \*

#GiftsThatGiveBack