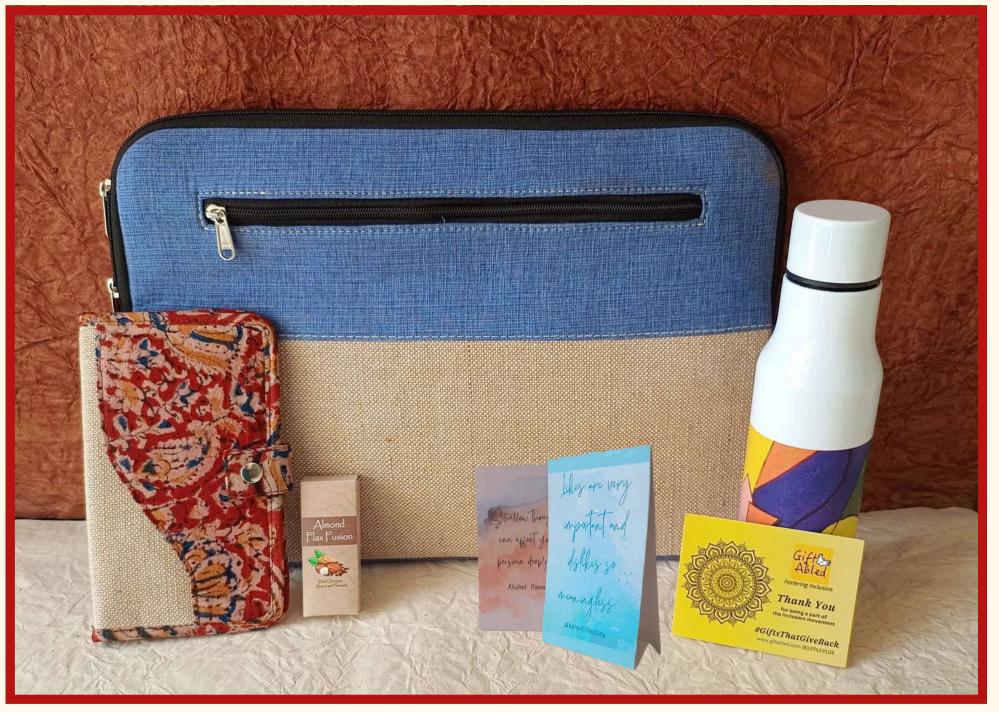

# THE GLOBAL EXPLORER HAMPER - 14

65% reduction in carbon footprint

₹ 1999.00/-

- 1. Eco Ease Laptop Sleeves
- 2. Conscious Carry Passport Holder
- 3. Printed Bottle
- 4. Almond Flex Chocolate
- 5. Affirmation Stand (set of 2)
- 6. Story Card

### Empower with Every Purchase

\*With 500 hampers, you directly support 27 PwD artisan families\*

#GiftsThatGiveBack