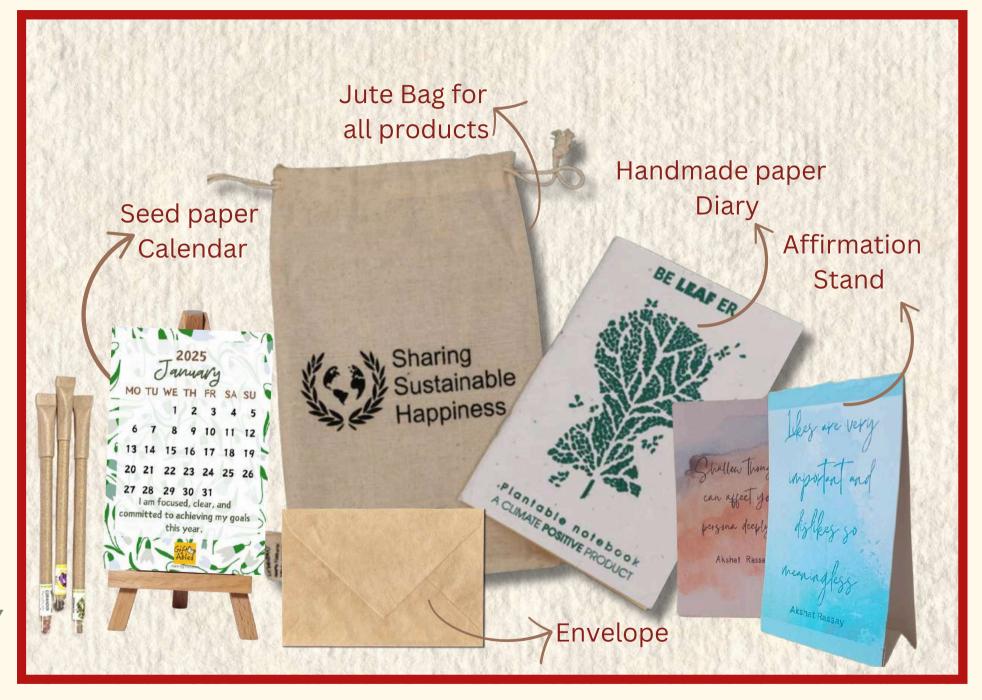

# THE EXECUTIVE BRANDING KIT - 5

#### 57% reduction in carbon footprint

### ₹ 999.00/-

- 1. Seed Paper Calendar
- 2. Inland Envelope in handmade paper
- 3. Handmade Paper Diary
- 4. Affirmation Stand (set of 2)
- 5. Seed Pens
- 6. Jute pouch to carry all the products

### Empower with Every Purchase

\*On purchase of 500 hampers, you are directly benefiting 20-30 families of artisans with PwD. \*

#GiftsThatGiveBack