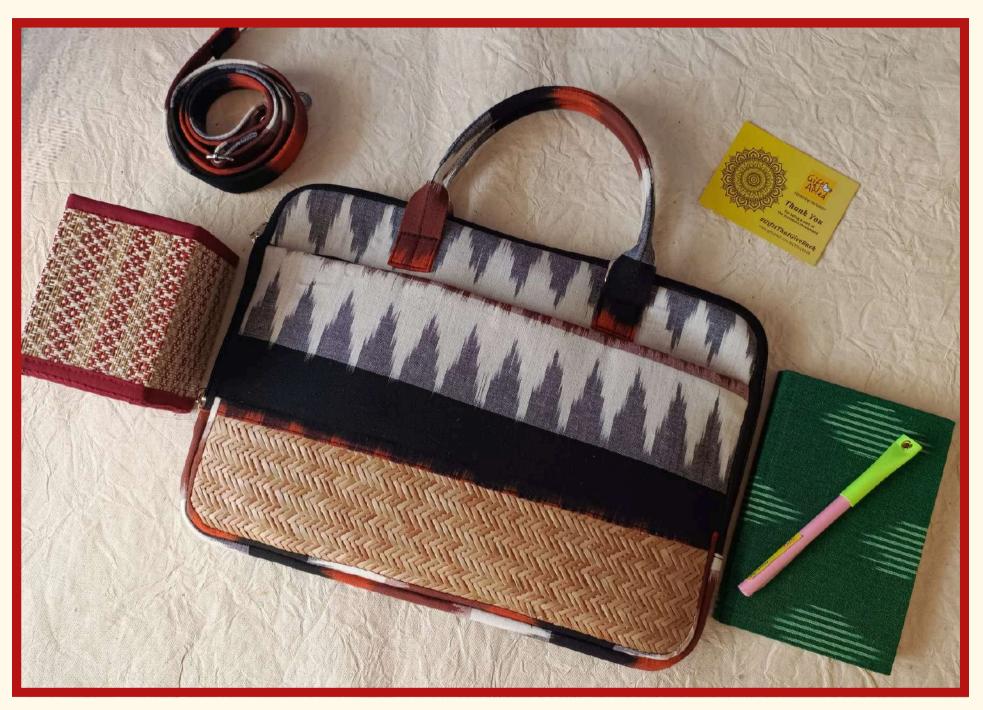

# ARTISAN'S DESK COMPANION HAMPER - 9

58% reduction in carbon footprint

₹ 1499.00/-

- 1. Eco Fusion Laptop Bag
- 2. Madur Pen Stand
- 3. Ikat Diary
- 4. Seed Pen
- 5. Story Card

Empower with Every Purchase

\*With 500 hampers, you directly support 32 PwD artisan families. \*

#GiftsThatGiveBack