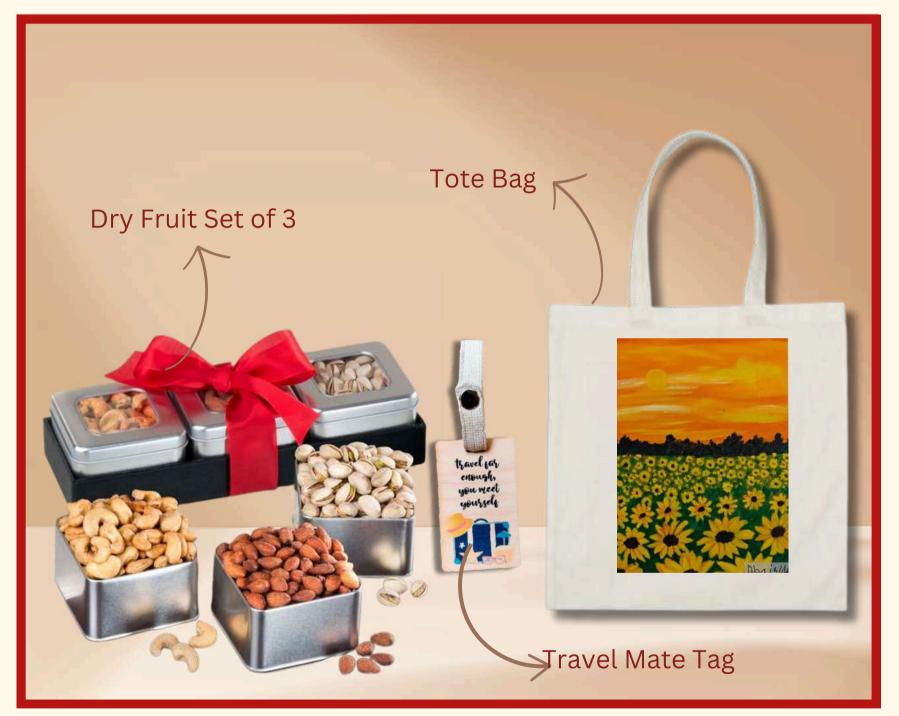

# THE JOYFUL JOURNEY HAMPER- 1

68% reduction in carbon footprint

₹ 680.00/-

- 1. Dry Fruit Set of 3
- 2. Travel Mate Tag
- 3. Inclusion Tote Bag

### Empower with Every Purchase

Enjoy premium dry fruits while supporting the creativity and livelihoods of Individuals with Disabilities through the artwork on the tote bag and travel tag.

\*On purchase of 1000 hampers you will directly benefit the lives of 16 artisans. \*