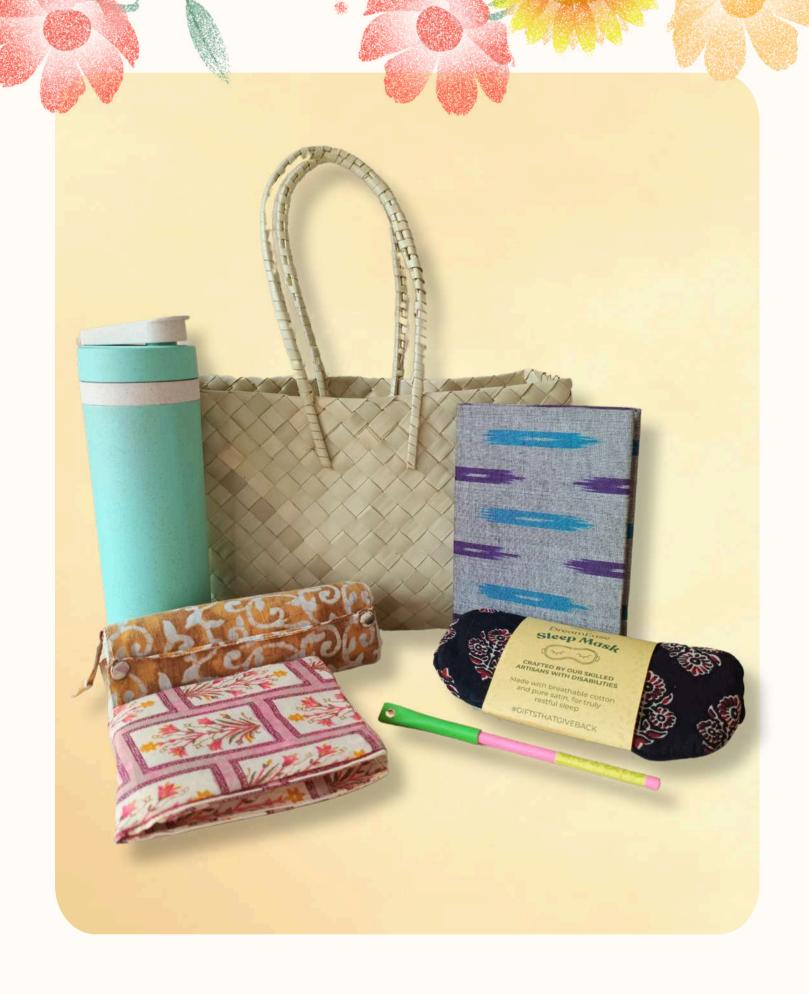

# HER COMFORT & CARE PACK

#### 24.7% reduction in carbon footprint

₹ 1649/-

- 1. Sanitary Napkin Pouch
- 2. Rice husk Bottle
- 3. Ikat Dairy
- 4.Eye Mask
- 5. Foldable Tote Bag
- 6. Seed pen

# Empower with Every Purchase

\*With 500 hampers, you directly support 41 PwD artisan families\*