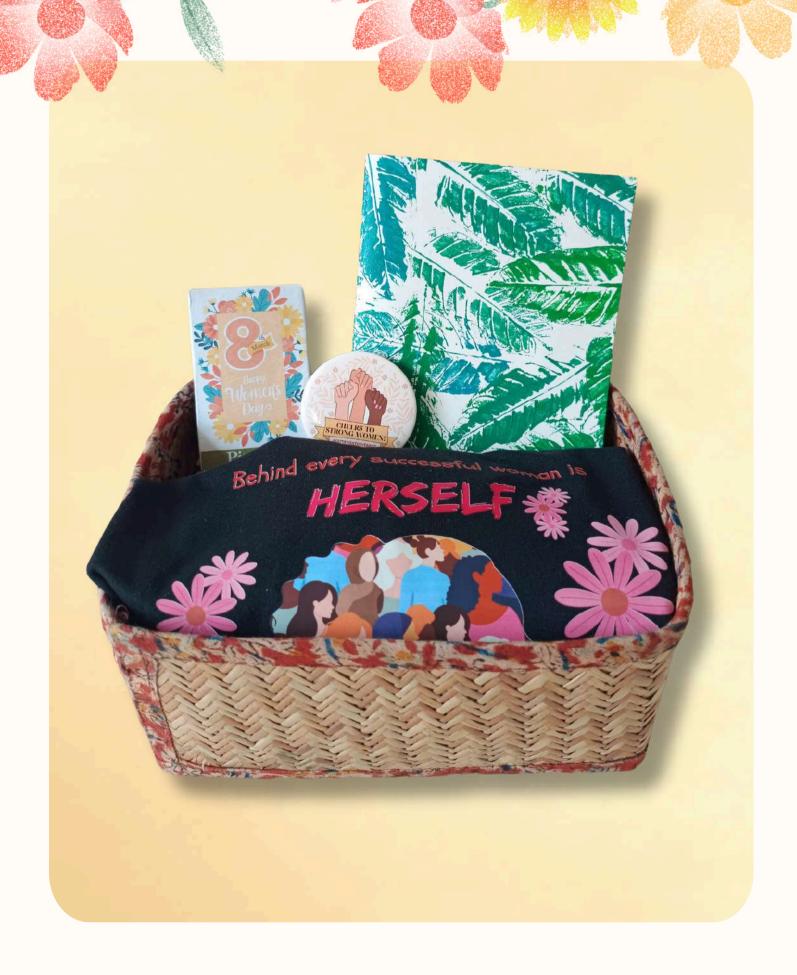

# THE WELLNESS BASKET

#### 55% reduction in carbon footprint

₹ 499/-

- 1. Leaf Print Note Book
- 2.Eye Mask
- 3. Laptop Sticker
- 4. Seed Pen

# Empower with Every Purchase

\*With 500 hampers, you directly support 12 PwD artisan families\*