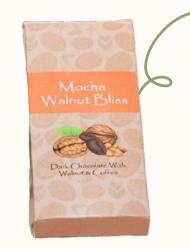

#### 27.3% reduction in carbon footprint

₹ 699/-

- 1. Printed Tee
- 2. Leaf Print Note Book
- 3. Button Badge
- 4. Healthy Chocolate

#### 44.4% reduction in carbon footprint

₹ 999/-

- 1. Denim Passport Holder
- 2. Block Print Scarf
- 3. Healthy Chocolate

#### 12.4% reduction in carbon footprint

₹1499/-

- 1. Rice Husk Tumbler
- 2. Kashmiri Pouch
- 3. Block Print Scarf
- 4. Recycled Fabric Scrunchie
- 5. Healthy Bliss Chocolate