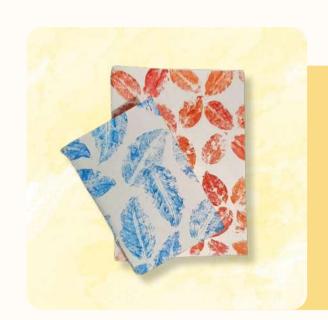

#### Hand painted Leaf Print Notebook

Code: ASNB07 Size(cm): 16x23x3 Material: Paper **Price: 199/-**