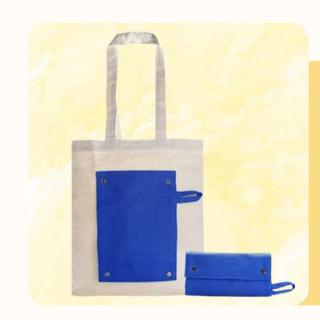

#### **Foldable Tote Bag**

Code: WD06

Size (cm): 40 x 30 Material: Faux Leather

Price: 249/-