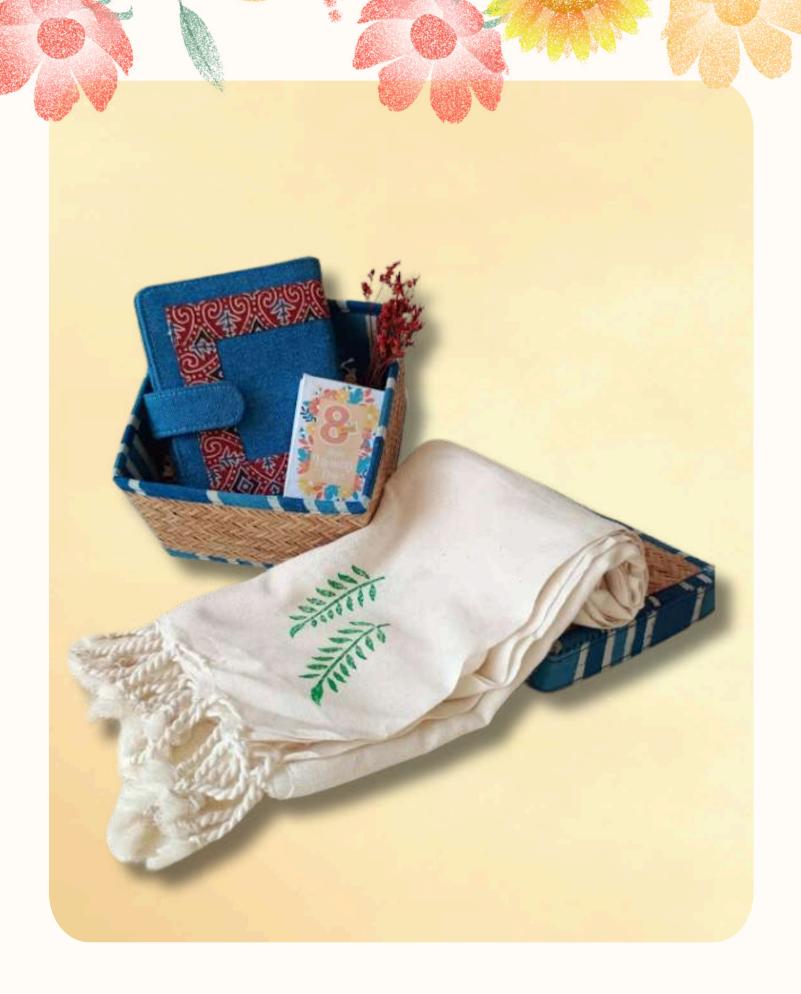

# THE WELLNESS BASKET

#### 55% reduction in carbon footprint

₹ 499/-

- 1. Leaf Print Note Book
- 2.Eye Mask
- 3. Laptop Sticker
- 4. Seed Pen