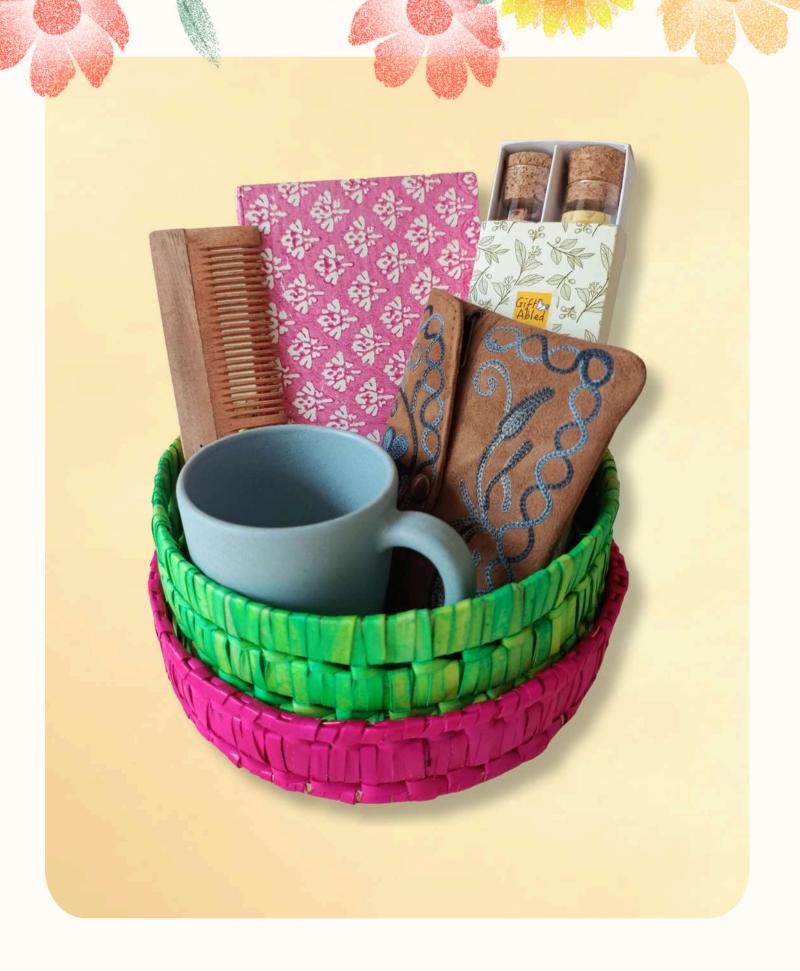

# THE WELLNESS BASKET

#### 55% reduction in carbon footprint

₹ 499/-

- 1. Leaf Print Note Book
- 2.Eye Mask
- 3. Laptop Sticker
- 4. Seed Pen

# Empower with Every Purchase

\*With 500 hampers, you directly support 12 PwD artisan families\*