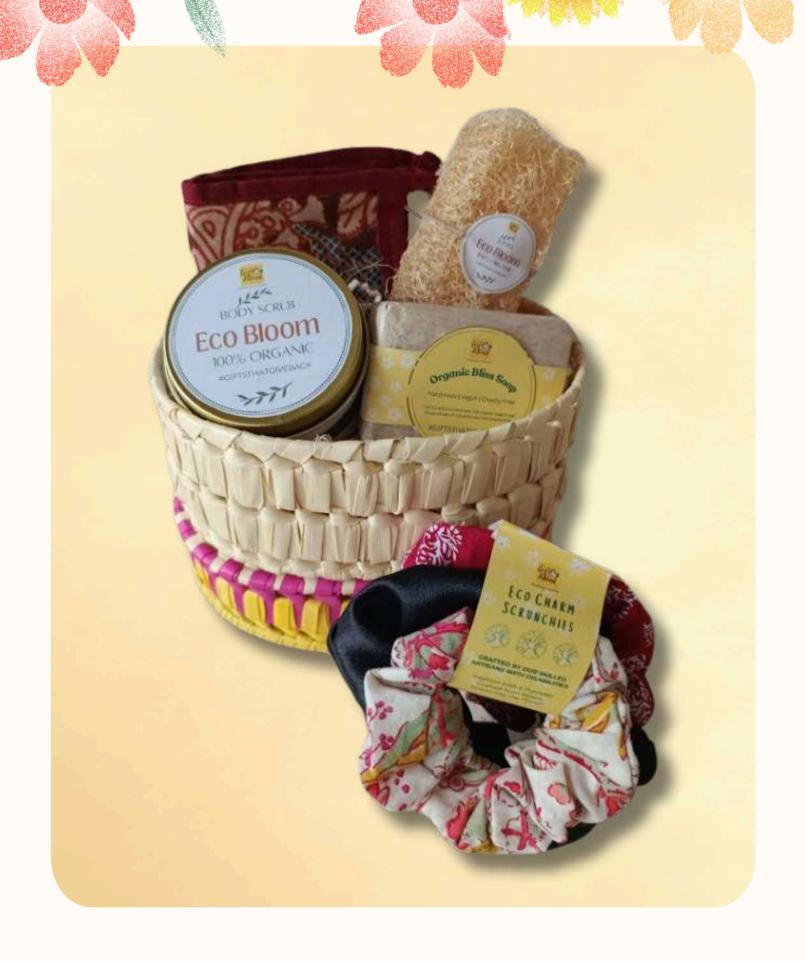

# THE GLOW & GO HAMPER

#### 17% reduction in carbon footprint

₹1299/-

- 1. Natural Soap
- 2. Natural Loofa
- 3. Body Scrub
- 4. Multipurpose Travel Organizer
- 5. Recycled Fabric Scrunchies

# Empower with Every Purchase

\*With 500 hampers, you directly support 32 PwD artisan families\*