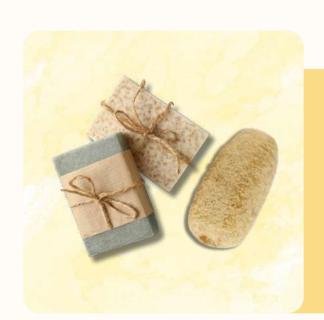

#### Natural Soap Bar and Loofa

Code: WD02

Material: 100% Natural

Price: 399/-