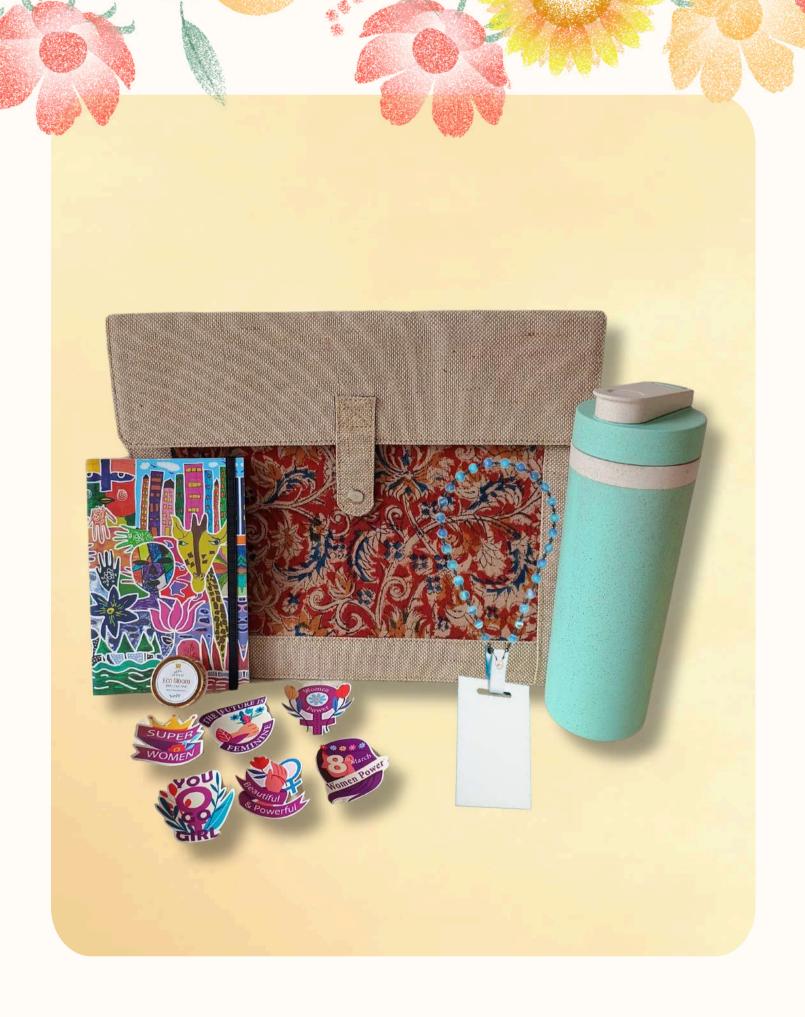

#### 24% reduction in carbon footprint

₹ 2299/-

- 1. Eco Ease Laptop Sleeves
- 2. Rice Husk Insulated Sipper Bottle
- 3. Printed Notebook
- 4. Laptop Sticker
- 5. Organic Lip balm
- 6. Beaded Accessories

#### Empower with Every Purchase

\*With 500 hampers, you directly support 57 PwD artisan families\*