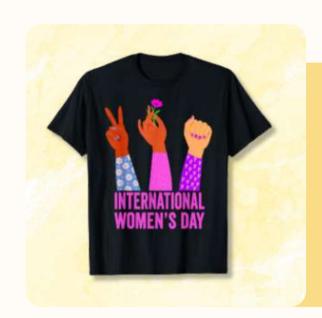

gan working young and developed an interest in palm leaf crafting. After joining us and receiving training, she honed her skills and now earns a stable income, supporting her family. She has also started training others, helping them earn as well.



# Charming Sets for Thoughtful Gifting



#### **Denim Passport Holder**

Code: ETB03

Size (CM): 16.5 X 9

Material: denim and printed fabric

Price: 299/-



#### Kashmiri Purse

Code: KMP01

Size(cm): L - 17 x 11 / M - 8 x 10 / S - 9 x 8

Material: Faux leather and Crewel

Embroidery

Price: 110/- to 210/-



#### **Eye Mask And Scrunchie**

Code: WD01

Size (cm): 19 x 9.5

Material: Cotton and Satin

Price: 249/-



#### Natural Soap Bar and Loofa

Code: WD02

Material: 100% Natural

Price: 399/-



# Charming Sets for Thoughtful Gifting



#### **Printed Tee**

Code: WD03 Size : S, M, L Material : Cotton

Price: 300/-



#### **Block Printed Scarf**

Code: WD04

Size (cm): 200 x 70 Material: Cotton

Price: 599/-



#### **Messenger sling Bag**

Code: BB02

Size (cm): 25 x 19 Material: Faux Leather

Price: 659/-



#### **Rice Husk Tumbler**

Code: PDWM05
Size(cm): 16 x 8
Capacity: 475 ml
Material: Rice Husk

Price: 149/-



# Charming Sets for Thoughtful Gifting



#### Hand painted Leaf Print Notebook

Code: ASNB07 Size(cm): 16x23x3 Material: Paper **Price: 199/-**



#### **Button Badges**

Code: WD07 Size (cm):5.8

Price: 49/-



#### **Foldable Tote Bag**

Code: WD06

Size (cm): 40 x 30 Material: Faux Leather

Price: 249/-



#### Sanitary Napkin Pouch

Code: WD05
Size (cm): 12 x 12
Material: Cotton

Price: 149/-

www.