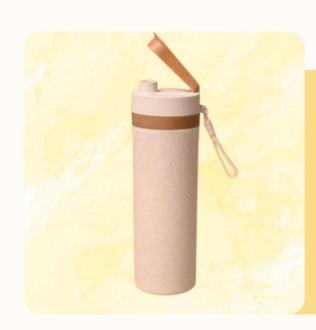

#### **Rice Husk Tumbler**

Code: PDWM05
Size(cm): 16 x 8
Capacity: 475 ml
Material: Rice Husk

Price: 149/-