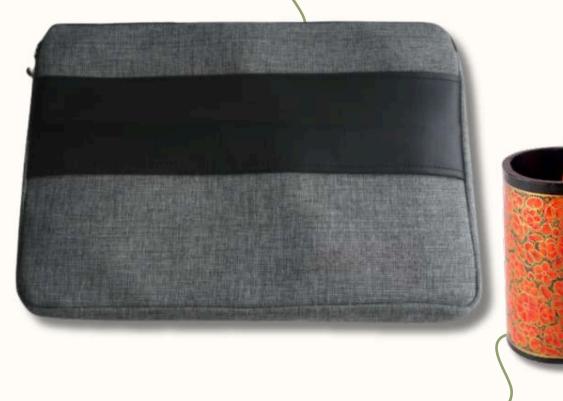

#### 40.5% reduction in carbon footprint

₹ 999/-

- 1. Eco Ease Laptop Sleeves
- 2. Printed Note Book
- 3. Seed Pen
- 4. Laptop Sticker

# Empower with Every Purchase

\*With 500 hampers, you directly support 25 PwD artisan families\*