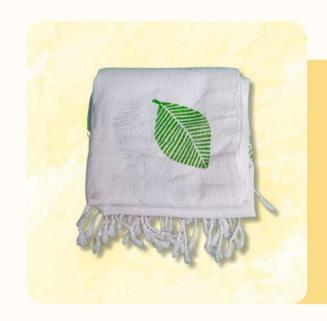

#### **Block Printed Scarf**

Code: WD04

Size (cm): 200 x 70 Material: Cotton

Price: 599/-