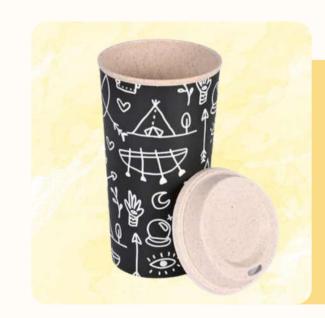

# THE WELLNESS BASKET

44.4% reduction in carbon footprint

₹ 599/-

- 1. Foldable Tote Bag
- 2. Rice husk Mug
- 3. Herbal Tea