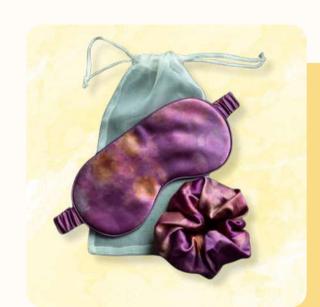

#### **Eye Mask And Scrunchie**

Code: WD01

Size (cm): 19 x 9.5

Material: Cotton and Satin

Price: 249/-