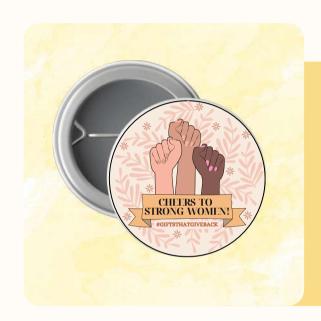

Price: 110/- to 210/-



#### **Eye Mask And Scrunchie**

Code: WD01

Size (cm): 19 x 9.5

Material: Cotton and Satin

Price: 249/-



#### Natural Soap Bar and Loofa

Code: WD02

Material: 100% Natural

Price: 399/-



# Charming Sets for Thoughtful Gifting



#### **Printed Tee**

Code: WD03 Size : S, M, L Material : Cotton

Price: 300/-



#### **Block Printed Scarf**

Code: WD04

Size (cm): 200 x 70 Material: Cotton

Price: 599/-



#### **Messenger sling Bag**

Code: BB02

Size (cm): 25 x 19 Material: Faux Leather

Price: 659/-



#### **Rice Husk Tumbler**

Code: PDWM05
Size(cm): 16 x 8
Capacity: 475 ml
Material: Rice Husk

Price: 149/-



# Charming Sets for Thoughtful Gifting



#### Hand painted Leaf Print Notebook

Code: ASNB07 Size(cm): 16x23x3 Material: Paper **Price: 199/-**



#### **Button Badges**

Code: WD07 Size (cm):5.8

Price: 49/-



#### **Foldable Tote Bag**

Code: WD06

Size (cm): 40 x 30 Material: Faux Leather

Price: 249/-



#### Sanitary Napkin Pouch

Code: WD05
Size (cm): 12 x 12
Material: Cotton

Price: 149/-

www.giftabled.com | +91 8197619105





# THE WELLNESS BASKET

#### 55% reduction in carbon footprint

₹ 499/-

- 1. Leaf Print Note Book
- 2.Eye Mask
- 3. Laptop Sticker
- 4. Seed Pen

# Empower with Every Purchase

\*With 500 hampers, you directly support 12 PwD artisan families\*







# THE WELLNESS BASKET

44.4% reduction in carbon footprint

₹ 599/-

- 1. Foldable Tote Bag
- 2. Rice husk Mug
- 3. Herbal Tea

# Empower with Every Purchase

\*With 500 hampers, you directly support 15 PwD artisan families\*







# THE WELLNESS BASKE