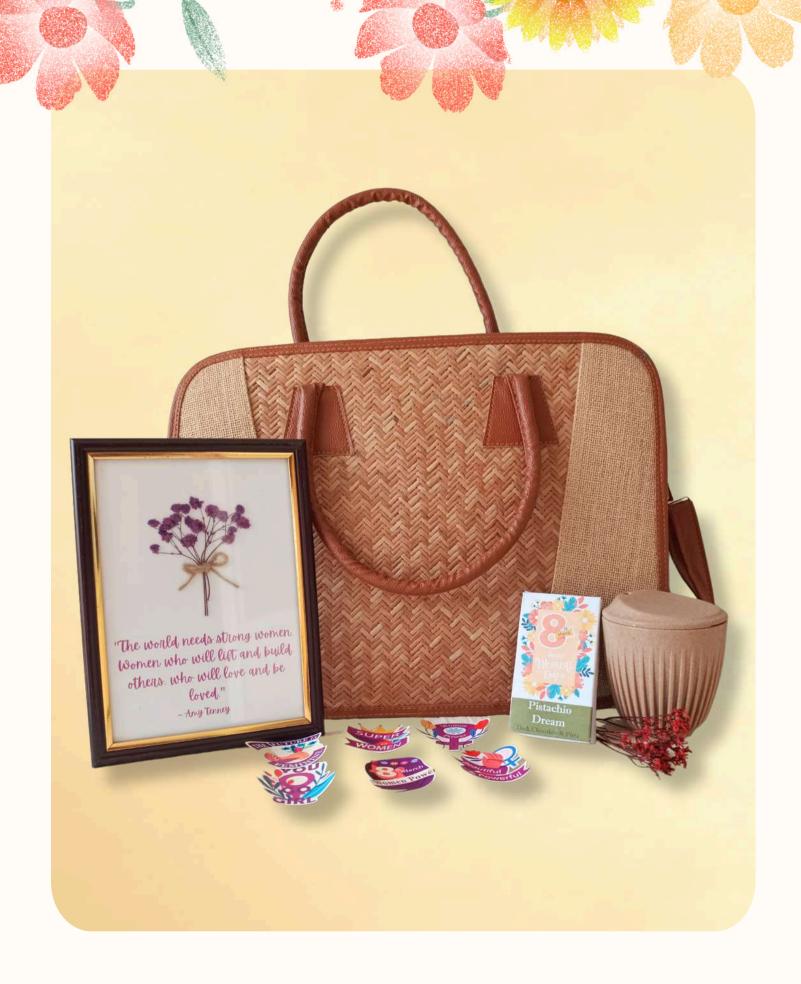

#### 24% reduction in carbon footprint

₹ 1899/-

- 1. Sheetal Patti Tote Bag
- 2. Laptop Sticker
- 3. Rice Husk Sipper
- 4. Affirmation Frame
- 5. Healthy Chocolate

# Empower with Every Purchase

\*With 500 hampers, you directly support 47 PwD artisan families\*