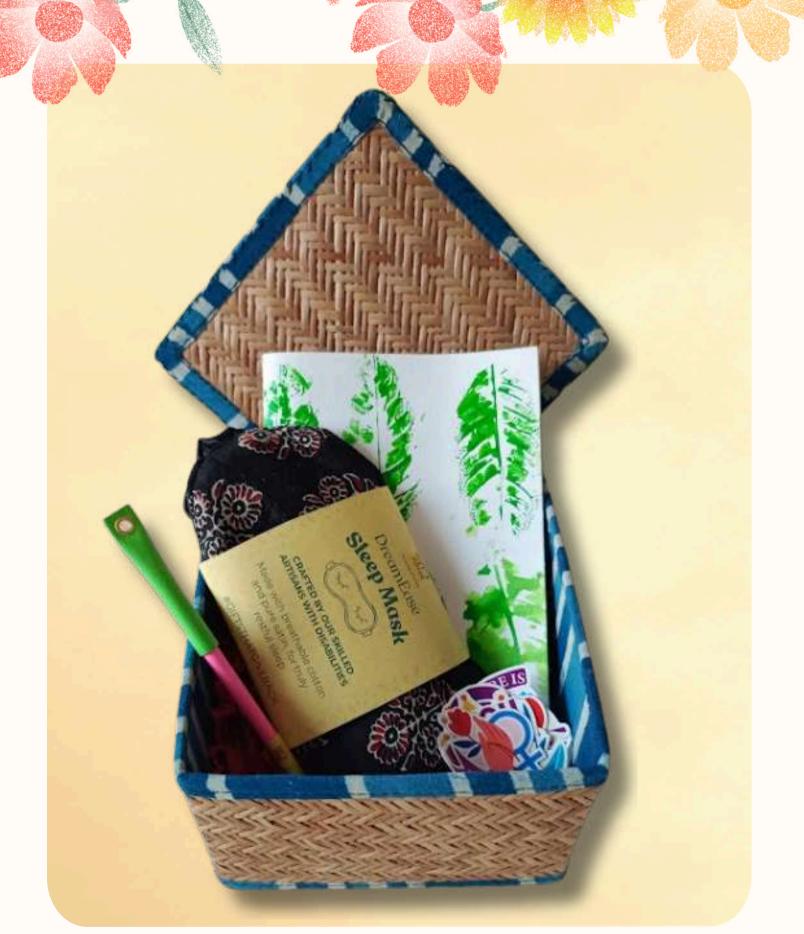

# THE WELLNESS BASKET

#### 55% reduction in carbon footprint

₹ 499/-

- 1. Leaf Print Note Book
- 2.Eye Mask
- 3. Laptop Sticker
- 4. Seed Pen

# Empower with Every Purchase

\*With 500 hampers, you directly support 12 PwD artisan families\*