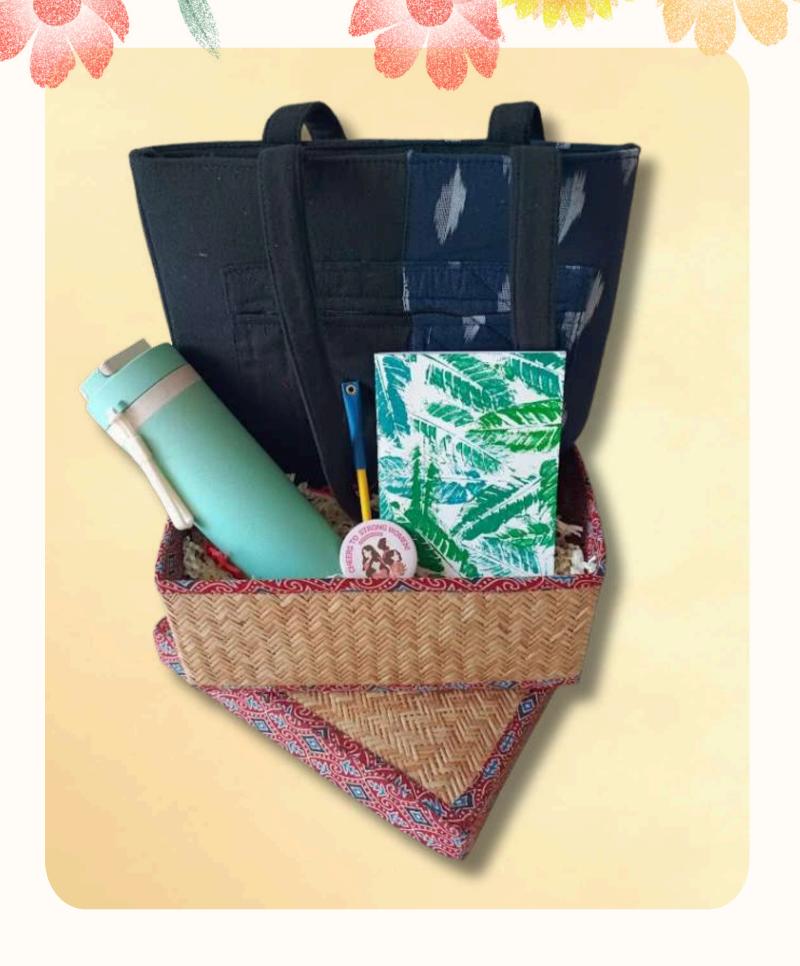

#### 17.3% reduction in carbon footprint

₹1499/-

- 1. Tote Bag
- 2. Leaf Print Note Book
- 3. Button Badge
- 4. Rice husk Bottle
- 5. Seed Pen

# Empower with Every Purchase

\*With 500 hampers, you directly support 37 PwD artisan families\*