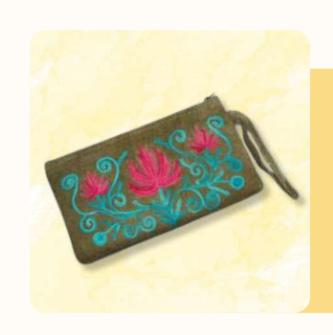

#### Kashmiri Purse

Code: KMP01

Size(cm): L - 17 x 11 / M - 8 x 10 / S - 9 x 8

Material: Faux leather and Crewel

Embroidery

Price: 110/- to 210/-