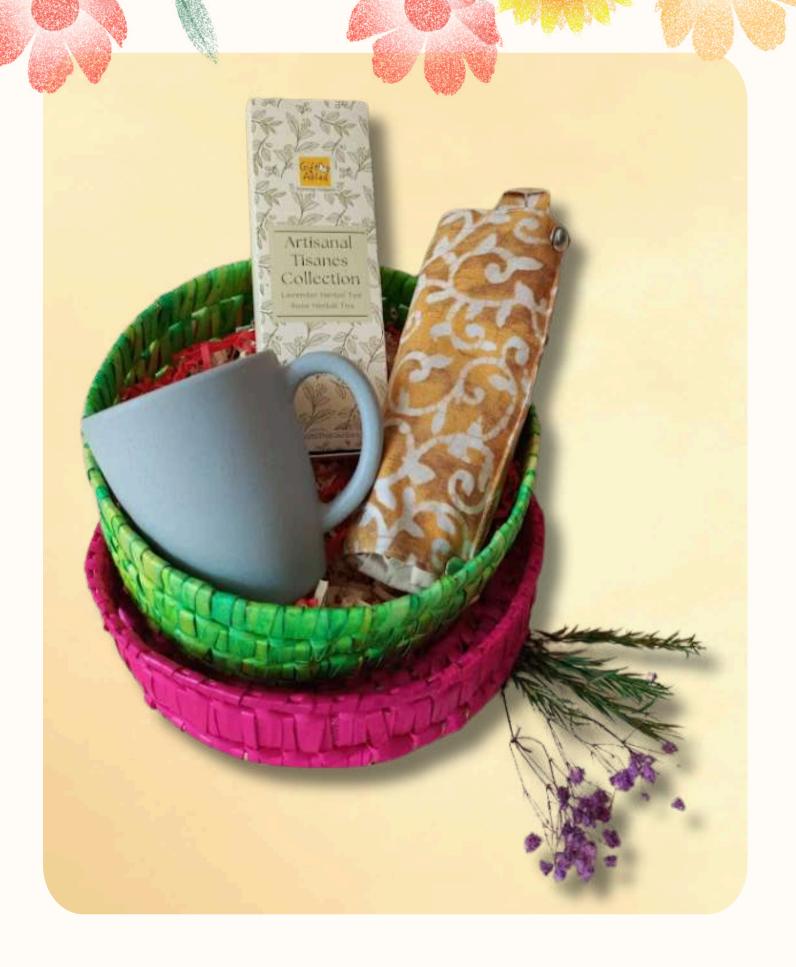

# THE WELLNESS BASKET

44.4% reduction in carbon footprint

₹ 599/-

- 1. Foldable Tote Bag
- 2. Rice husk Mug
- 3. Herbal Tea

# Empower with Every Purchase

\*With 500 hampers, you directly support 15 PwD artisan families\*