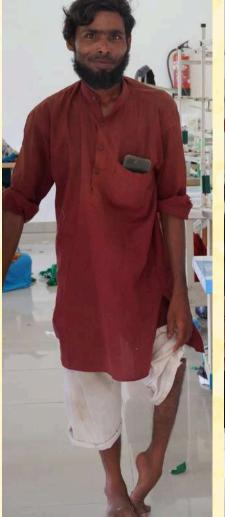

"My name is
Faisal. I live in
Ottapalam,
Palakkad district,
Kerala. I was just
a year old when I
got hit with polio,
and it left me
paralyzed below
the waist. So,
despite the
challenges, I
came up with an
idea for an ecofriendly pen
called the Paper
Seed Pen. It is
crafted from
recycled paper."