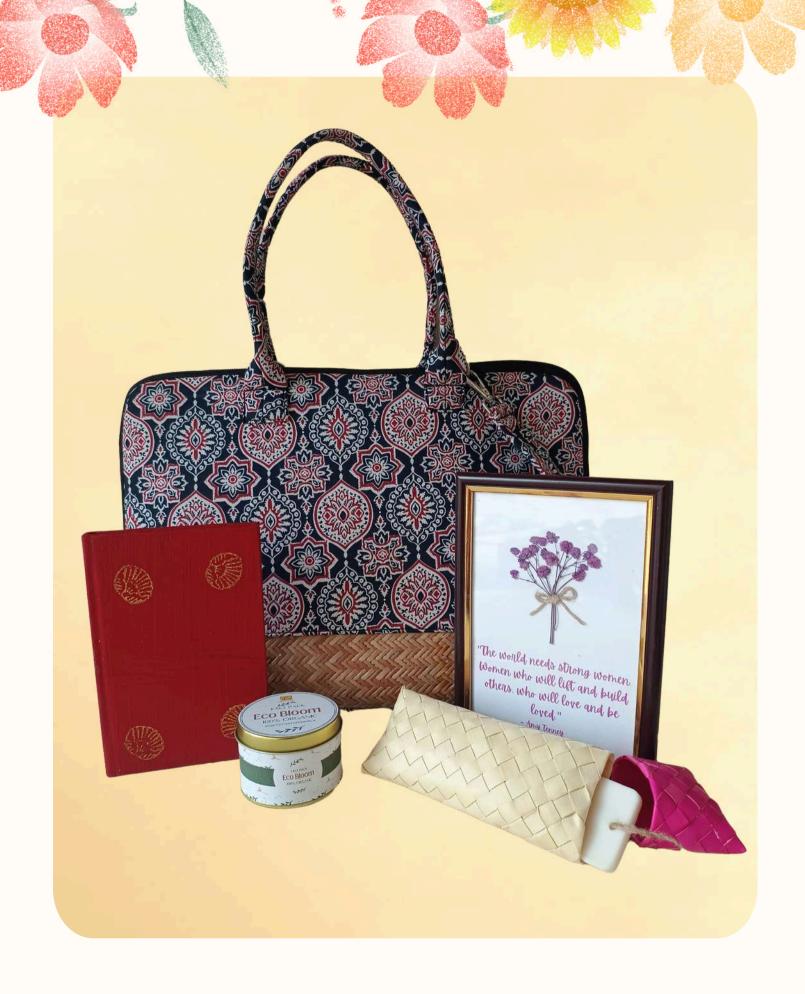

#### 24% reduction in carbon footprint

₹ 1899/-

- 1. Sheetal Patti Tote Bag
- 2. Laptop Sticker
- 3. Rice Husk Sipper
- 4. Affirmation Frame
- 5. Healthy Chocolate