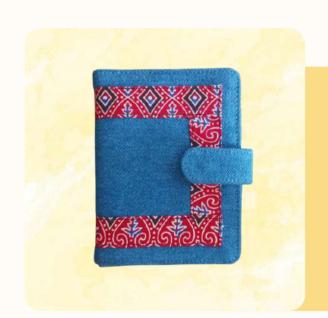

#### **Denim Passport Holder**

Code: ETB03

Size (CM): 16.5 X 9

Material: denim and printed fabric

Price: 299/-