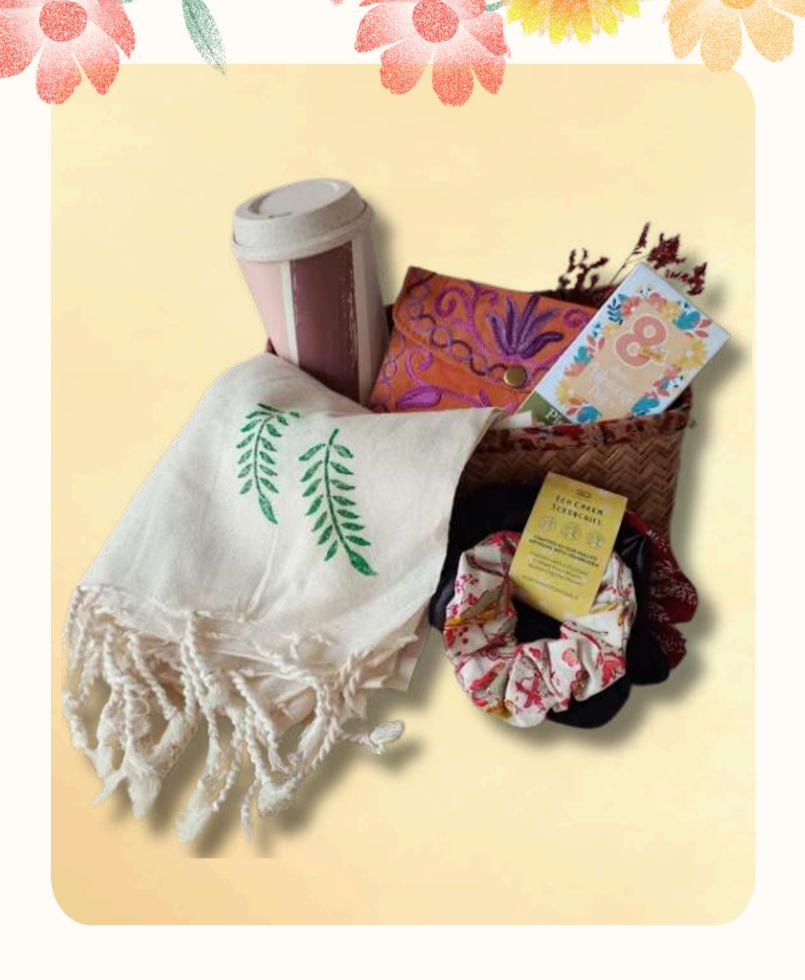

#### 21.2% reduction in carbon footprint

₹ 1499/-

- 1. Herbal Tea
- 2. Neem Hairbrush
- 3. Kashmiri Pouch
- 4. jewelry box
- 5. Rice Husk Mug

# Empower with Every Purchase

\*With 500 hampers, you directly support 37 PwD artisan families\*