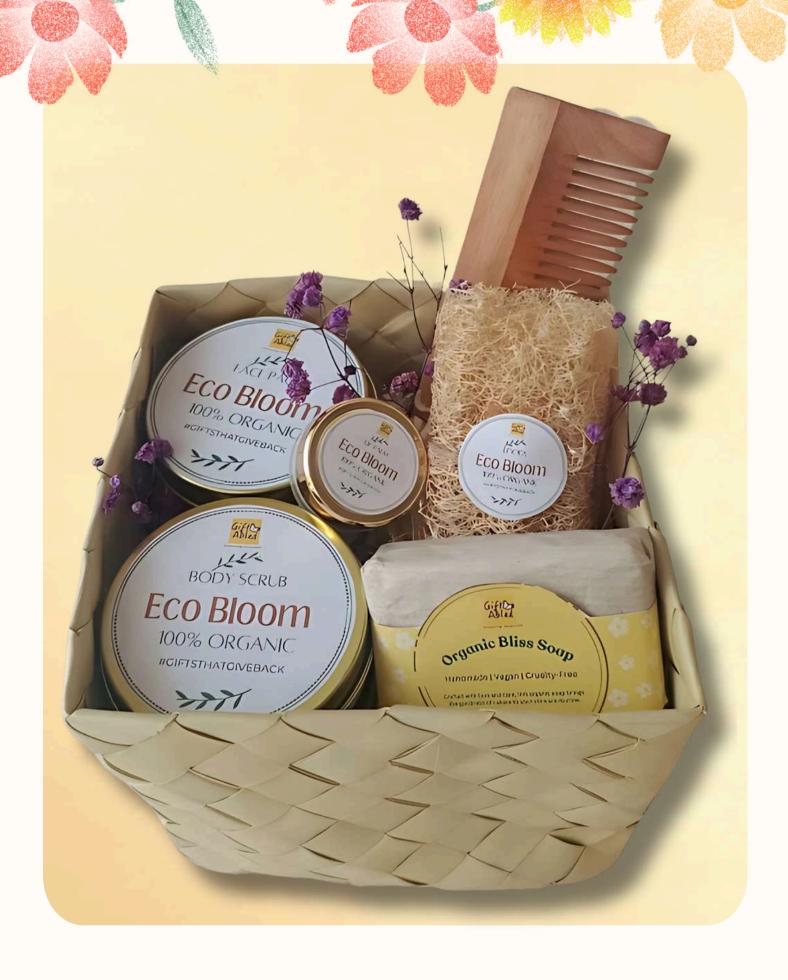

# SERENITY & SELF-CARE HAMPER

22% reduction in carbon footprint

#### ₹1299/-

- 1. Natural Soap
- 2. Natural Loofa
- 3. Organic Lip balm
- 4. Body Scrub
- 5. Face Scrub
- 6. Neem Wood Comb

#### Empower with Every Purchase

\*With 500 hampers, you directly support 32 PwD artisan families\*