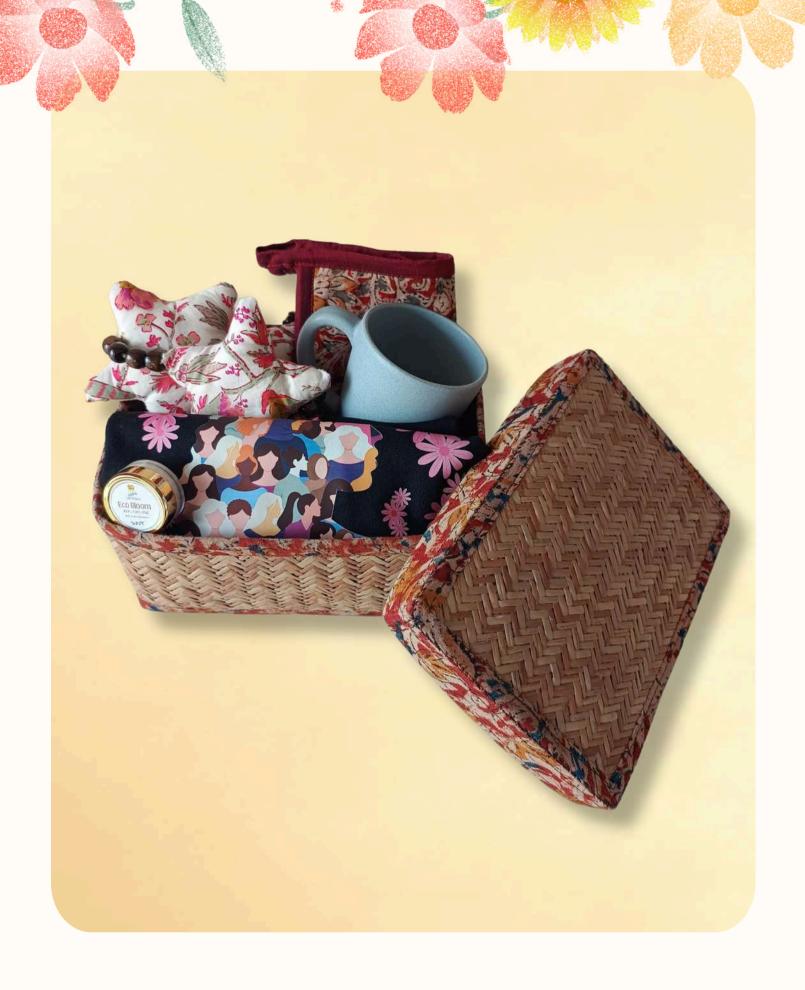

# HER COMFORT & CARE PACK

#### 24.7% reduction in carbon footprint

₹ 1649/-

- 1. Sanitary Napkin Pouch
- 2. Rice husk Bottle
- 3. Ikat Dairy
- 4.Eye Mask
- 5. Foldable Tote Bag
- 6. Seed pen

# Empower with Every Purchase

\*With 500 hampers, you directly support 41 PwD artisan families\*