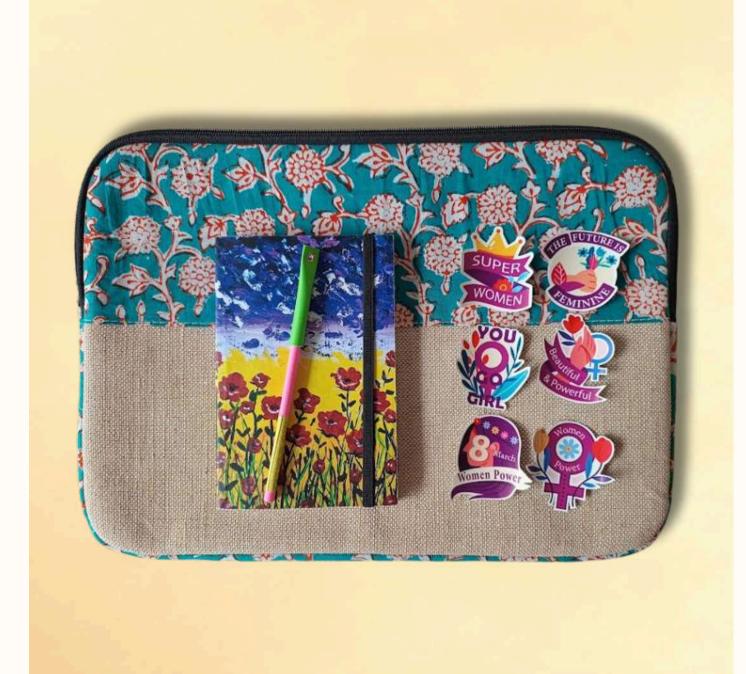

#### 40.5% reduction in carbon footprint

₹ 999/-

- 1. Eco Ease Laptop Sleeves
- 2. Printed Note Book
- 3. Seed Pen
- 4. Laptop Sticker

# Empower with Every Purchase

\*With 500 hampers, you directly support 25 PwD artisan families\*