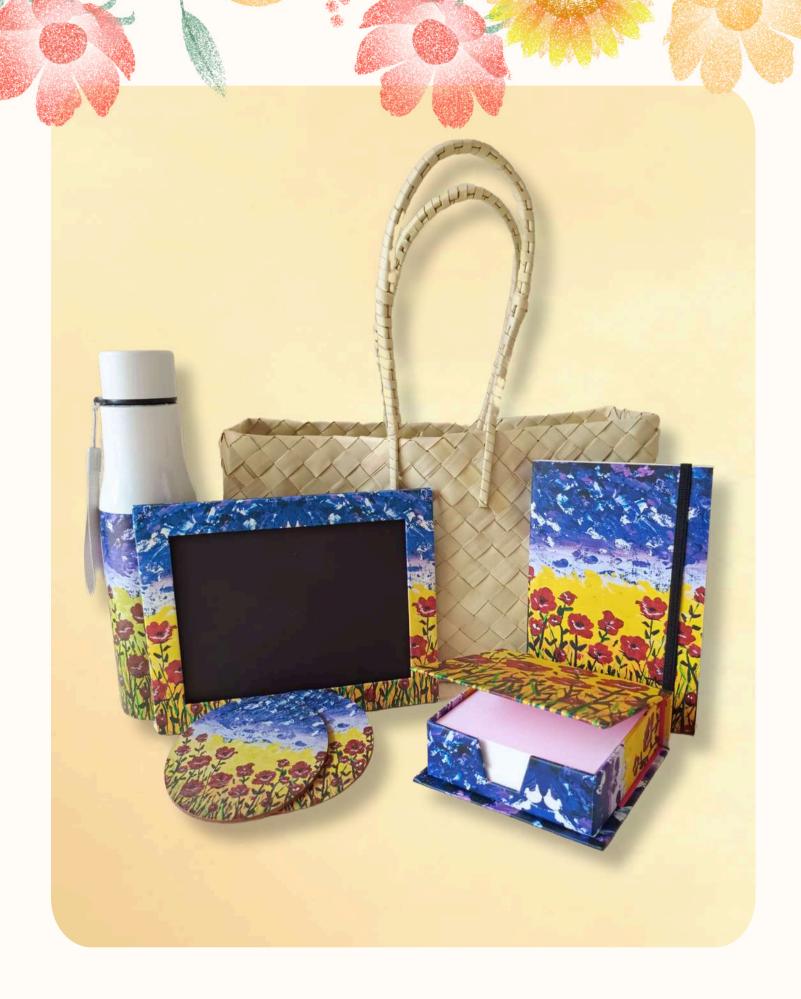

# BLOSSOM COORDINATED SET

#### 24.6% reduction in carbon footprint

₹1799/-

- 1. Printed Note Book
- 2. Memo Pad
- 3. Photo frame
- 4. Coaster- set of 2
- 5. Water Bottle

# Empower with Every Purchase

\*With 500 hampers, you directly support 45 PwD artisan families\*