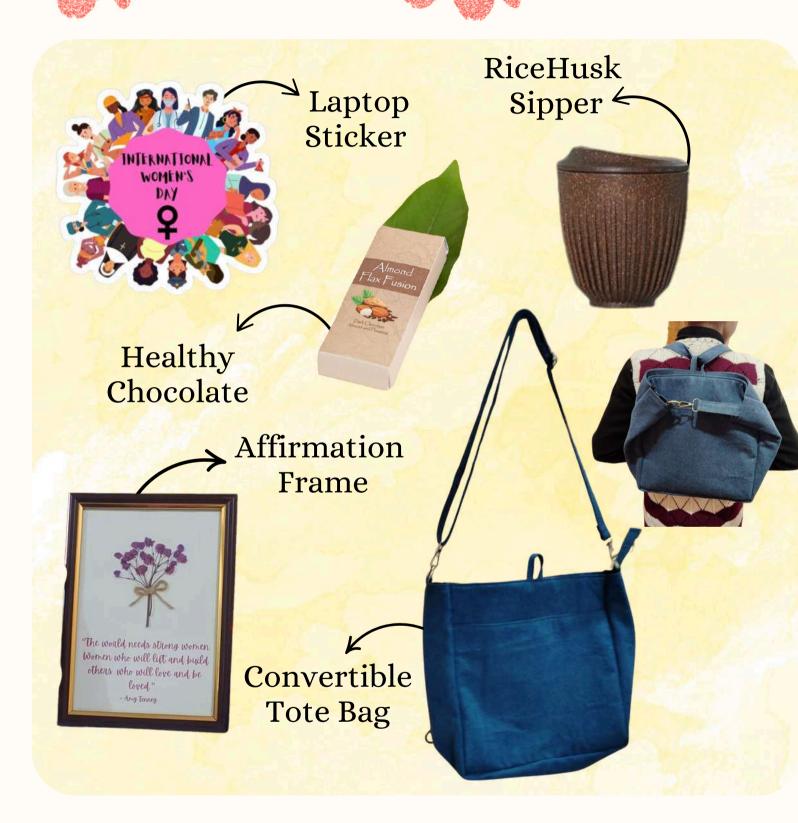

### **AFFIRM & ACHIEVE PACK**

66% reduction in carbon footprint

₹ 1899/-

- 1. Convertible Tote Bag
- 2. Laptop Sticker
- 3. Rice Husk Sipper
- 4. Affirmation Frame
- 5. Healthy Chocolate

**Empower with Every Purchase** 