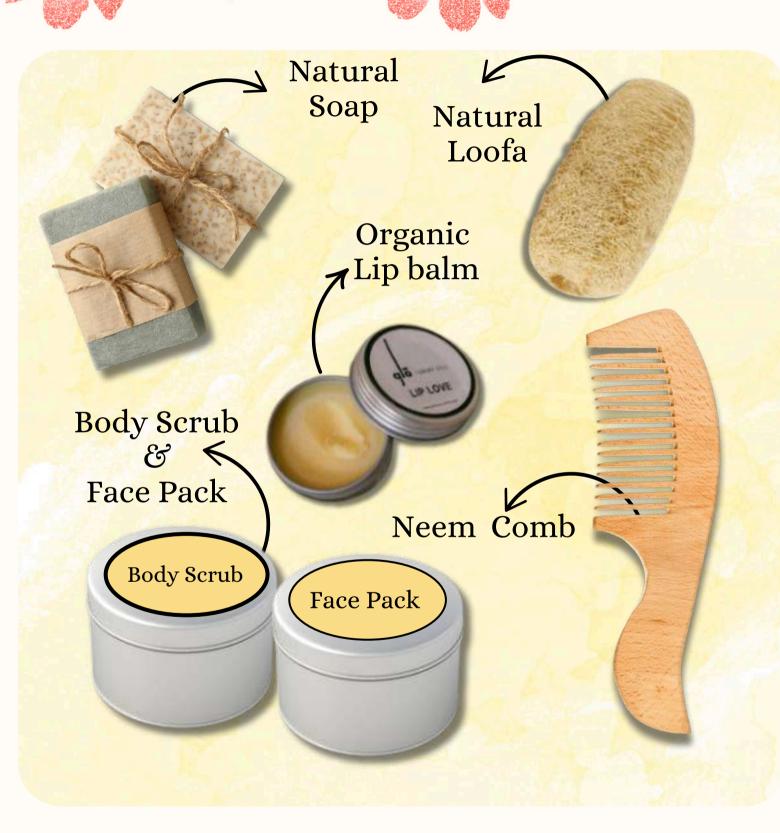

#### Natural Soap Bar and Loofa

Code: WD02 Material : 100% Natural

Price: 399/-

#### THE WELLNESS BASKET

66% reduction in carbon footprint

₹1299/-

1. Natural Soap 2. Natural Loofa 3. Organic Lip balm 4. Body Scrub 5. Face Scrub 6. Neem Wood Comb

**Empower with Every Purchase** 

66% reduction in carbon footprint

₹1299/-

- 1. Natural Soap 2. Natural Loofa 3. Body Scrub
- 4. Multipurpose Travel Organizer
- 5. Hanging
- 6. Recycled Fabric Scrunchies

**Empower with Every Purchase** \*With 500 hampers, you directly support 32 PwD artisan families\*