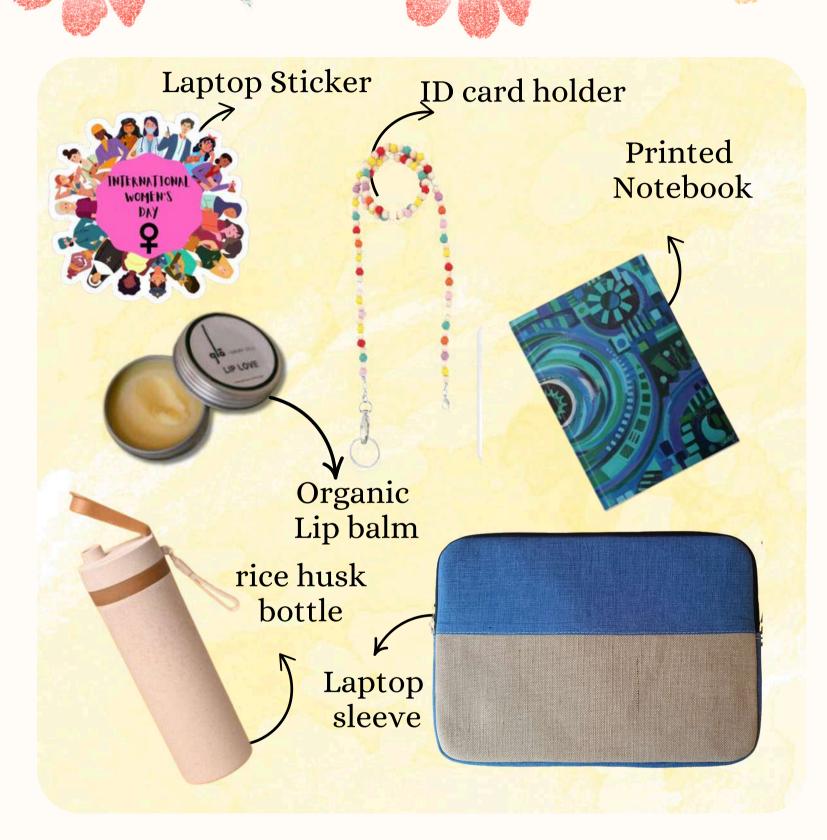

#### **EMPOWERED & ECO HAMPER**

66% reduction in carbon footprint

₹ 2299/-

- 1. Eco Ease Laptop Sleeves
- 2. Rice Husk Insulated Sipper Bottle
- 3. Printed Notebook
- 4. Laptop Sticker
- 5.Organic Lip balm
- **6. Beaded Accessories**