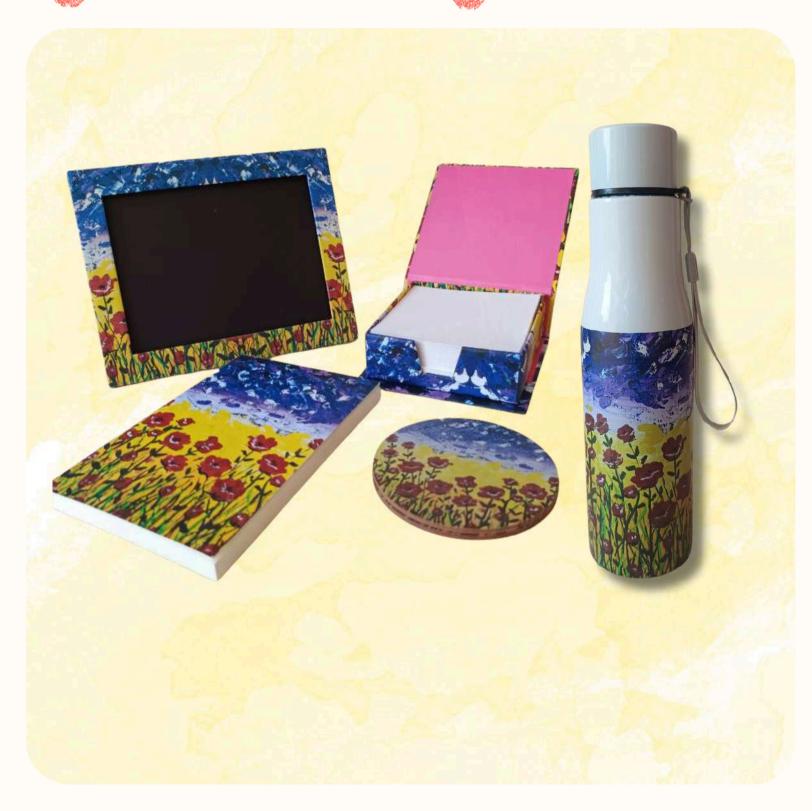

### **BLOSSOM COORDINATED SET**

66% reduction in carbon footprint

₹1799/-

1. Printed Note Book 2. Memo Pad 3.Photo frame 4. Coaster- set of 2 5. Water Bottle

Empower with Every Purchase

www.giftabled.com | +91 8197619105