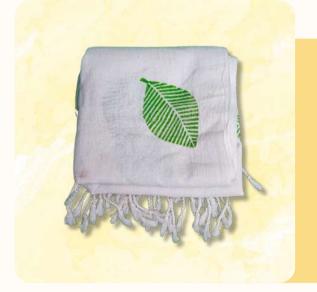

#### **Block Printed Scarf**

Code: WD04 Size (cm) : 200 x 70 Material : Cotton

**Price: 599/-**