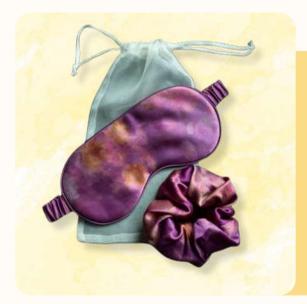

#### **Eye Mask And Scrunchie**

Code: WD01 Size (cm) : 19 x 9.5 Material : Cotton and Satin

**Price: 249/-**