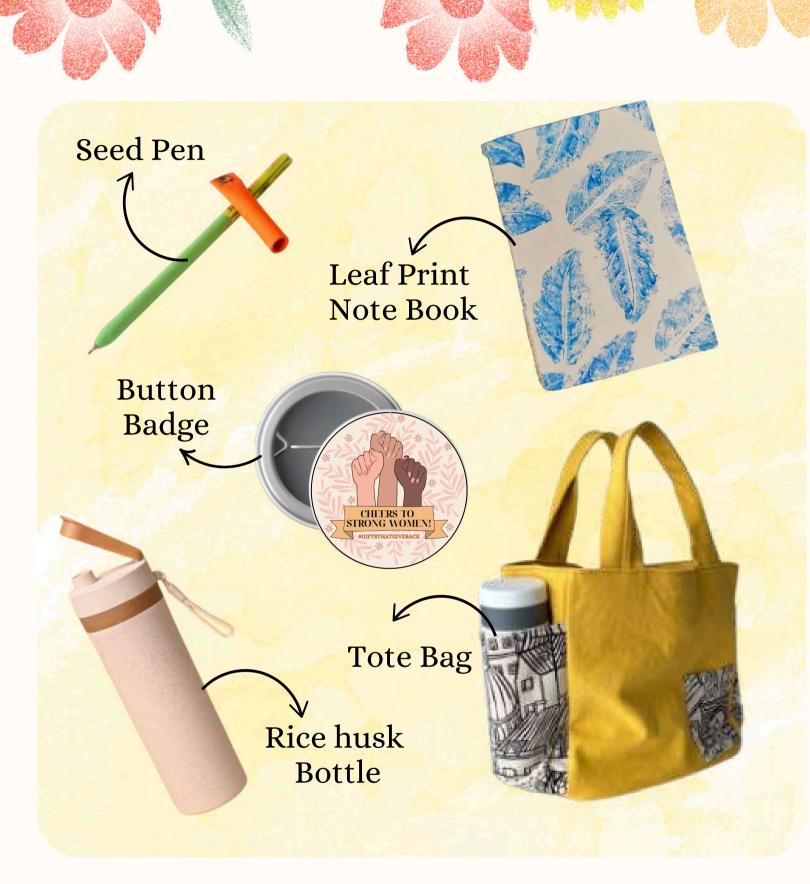

### ECO DIVA HAMPER

66% reduction in carbon footprint

₹ 1499/-

1. Tote Bag 2. Leaf Print Note Book 3. Button Badge 4. Rice husk Bottle 5. Seed Pen

**Empower with Every Purchase** 