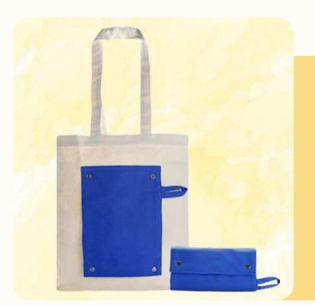

#### **Foldable Tote Bag**

Code: WD06 Size (cm) : 40 x 30 Material : Faux Leather

**Price: 249/-**