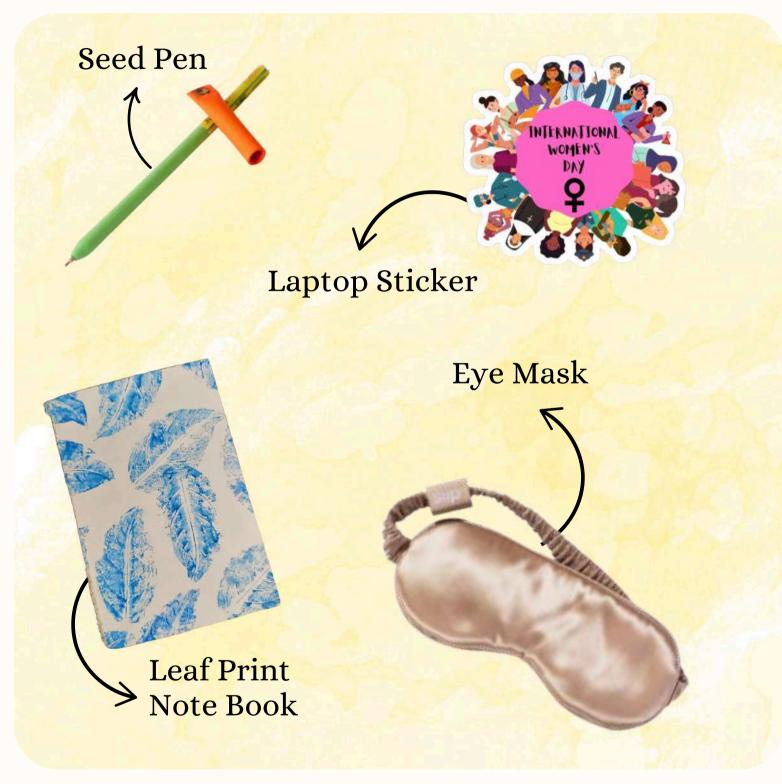

#### Sanitary Napkin Pouch

Code: WD05 Size (cm) : 12 x 12 Material : Cotton

**Price: 149/-**

66% reduction in carbon footprint

₹499/-

Laptop Sticker
Leaf Print Note Book
Eye Mask
Seed Pen

Empower with Every Purchase \*With 500 hampers, you directly support 32 PwD artisan families\*