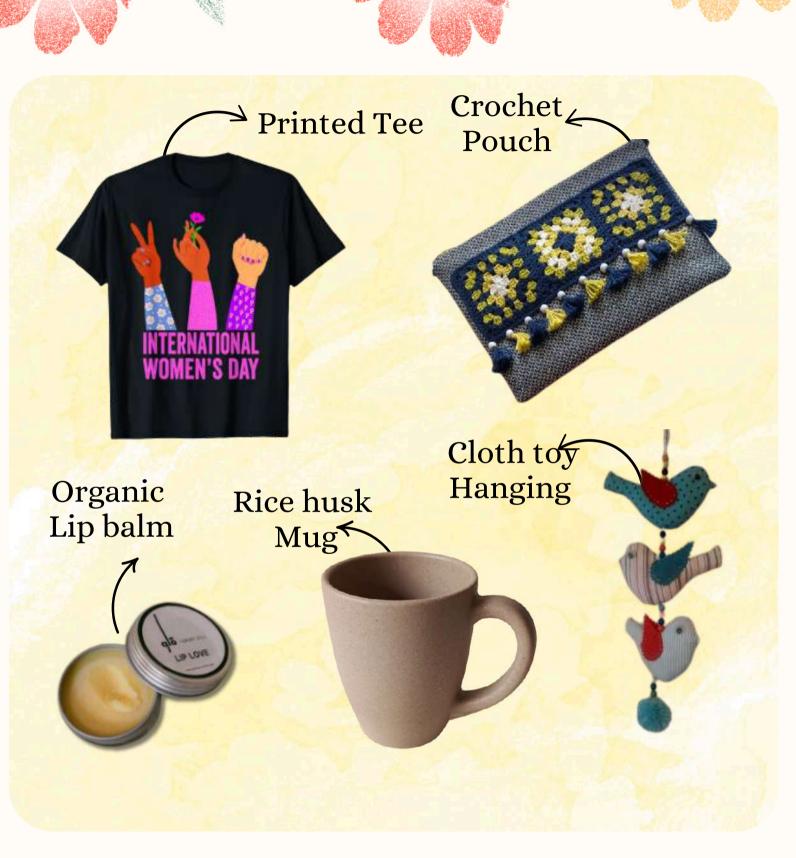

#### 66% reduction in carbon footprint

₹ 1349/-

1. Printed Tee 2. Crochet Pouch 3. Cloth toy Hanging 4. Rice husk Mug 5.Organic Lip Balm

**Empower with Every Purchase** 

www.giftabled.com | +91 8197619105