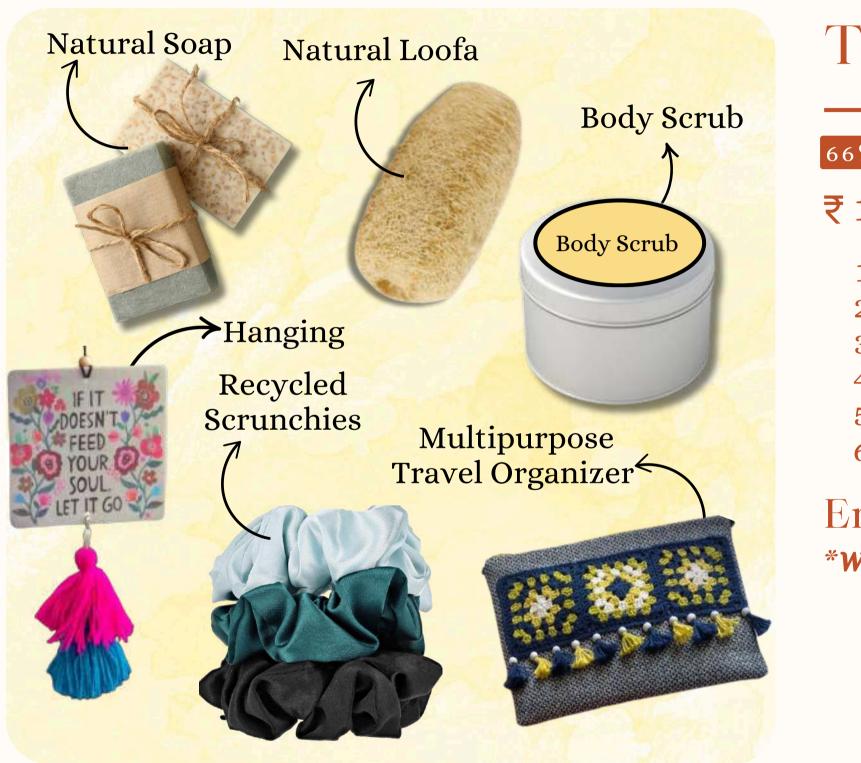

₹1299/-

- 1. Natural Soap 2. Natural Loofa 3. Body Scrub
- 4. Multipurpose Travel Organizer
- 5. Hanging
- 6. Recycled Fabric Scrunchies

**Empower with Every Purchase** \*With 500 hampers, you directly support 32 PwD artisan families\*