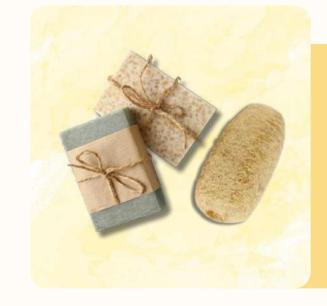

#### Natural Soap Bar and Loofa

Code: WD02 Material : 100% Natural

Price: 399/-