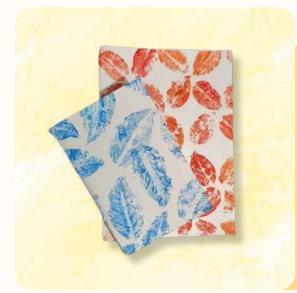

#### Hand painted Leaf Print Notebook

Code: ASNB07 Size(cm): 16x23x3 Material: Paper **Price: 199/-**