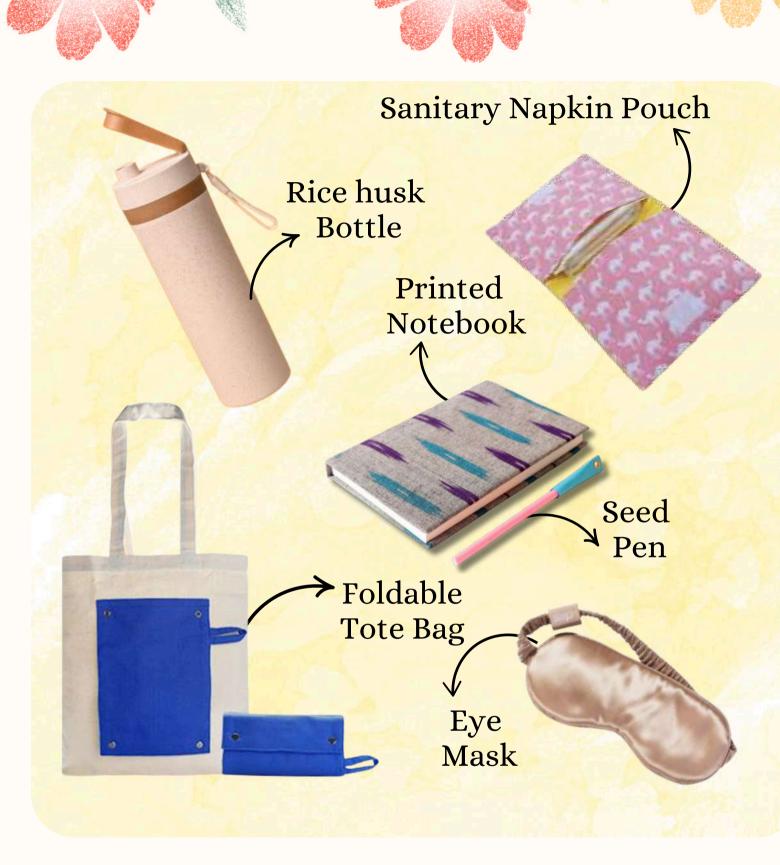

#### **Rice Husk Tumbler**

Code: PDWM05 Size(cm): 16 x 8 Capacity : 475 ml Material : Rice Husk **Price: 149/-**

#### **Foldable Tote Bag**

Code: WD06 Size (cm) : 40 x 30 Material : Faux Leather

**Price: 249/-**

#### Sanitary Napkin Pouch

Code: WD05 Size (cm) : 12 x 12 Material : Cotton

**Price: 149/-**

66% reduction in carbon footprint

₹499/-

Laptop Sticker
Leaf Print Note Book
Eye Mask
Seed Pen

Empower with Every Purchase \*With 500 hampers, you directly support 32 PwD artisan families\*

### HER COMFORT & CARE PACK

66% reduction in carbon footprint

₹ 1649/-

1. Sanitary Napkin Pouch 2. Rice husk Bottle 3. Ikat Dairy 4.Eye Mask 5. Foldable Tote Bag 6.Seed pen

**Empower with Every Purchase** 