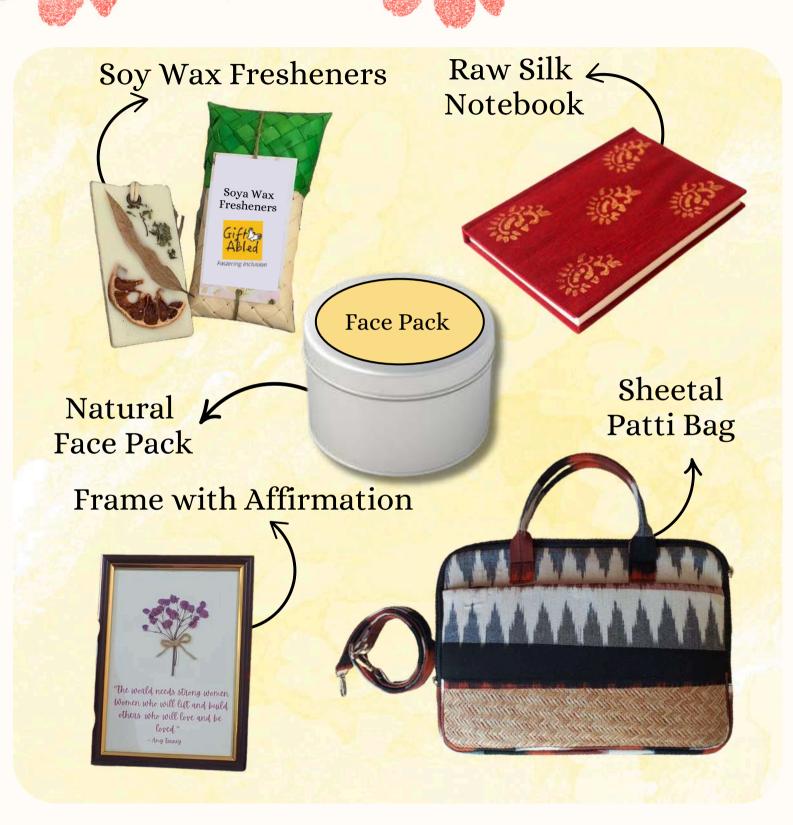

#### **GLOW & GRACE HAMPER**

66% reduction in carbon footprint

₹ 3499/-

1. Natural Face Pack 2. Raw Silk Notebook 3. Soy Wax Fresheners 4. Frame with Affirmation (Dry Leaf Print)

5. Sheetal Patti bag

Empower with Every Purchase