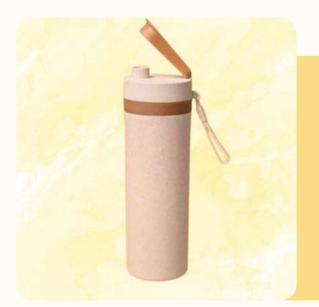

#### **Rice Husk Tumbler**

Code: PDWM05 Size(cm): 16 x 8 Capacity : 475 ml Material : Rice Husk **Price: 149/-**