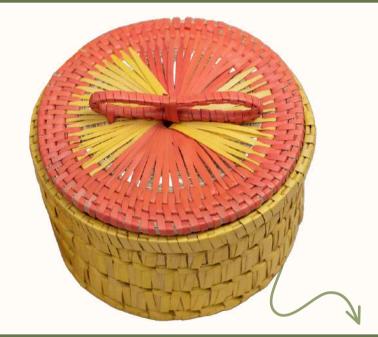

Gandhi Madhi, from a village near Tirunelveli, Tamil Nadu, began working young and developed an interest in palm leaf crafting. After joining us and receiving training, she honed her skills and now earns a stable income, supporting her family. She has also started training others, helping them earn as well.