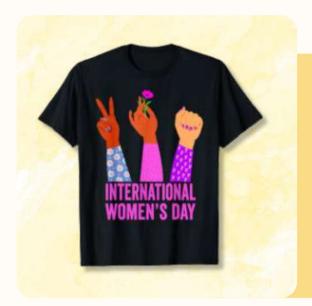

#### **Printed Tee**

Code: WD03 Size : S, M, L Material : Cotton

**Price: 300/-**