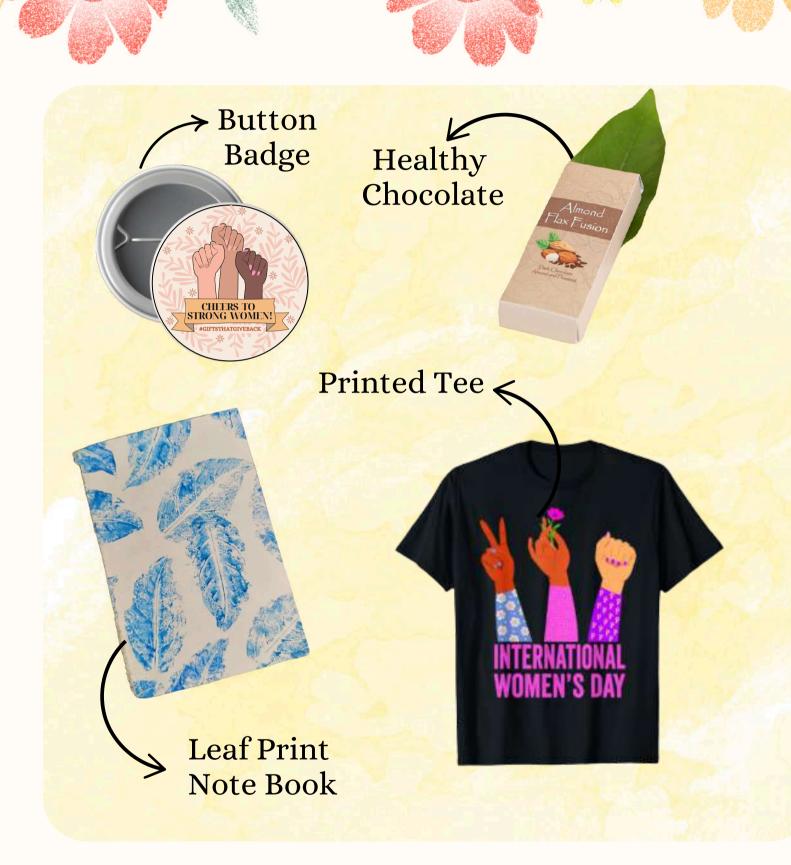

66% reduction in carbon footprint

₹699/-

Printed Tee
Leaf Print Note Book
Button Badge
Healthy Chocolate

Empower with Every Purchase \*With 500 hampers, you directly support 32 PwD artisan families\*

66% reduction in carbon footprint