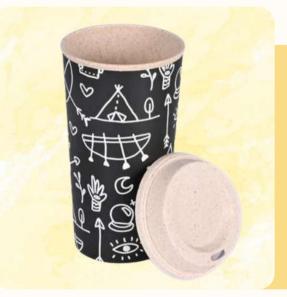

#### **Rice Husk Tumbler**

Code: PDWM05 Size(cm): 16 x 8 Capacity : 475 ml Material : Rice Husk **Price: 149/-**