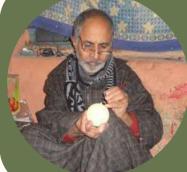

### EVERY PRODUCT HAS A STORY TO TELL...

I'm Pramila Devi from Anandpur, Uttar Pradesh. Despite an 80% lower limb disability, I've found hope working at GiftAbled, where I stitch wallets and bags. After losing my husband, I've been raising my daughters alone, embracing resilience and self-reliance, hoping to inspire others to overcome challenges with grace.