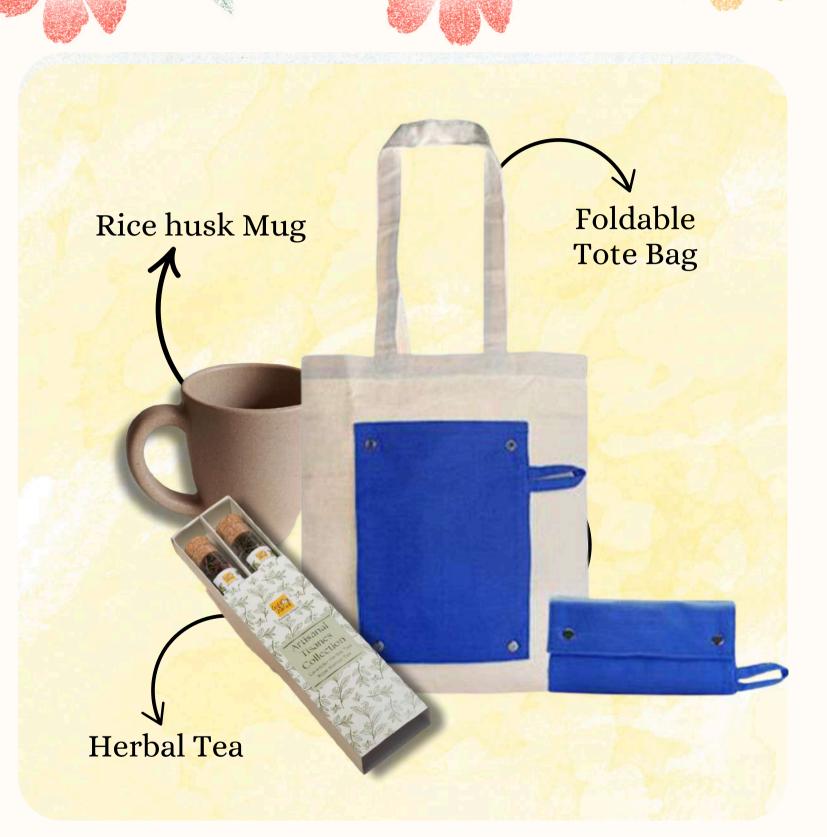

66% reduction in carbon footprint

₹ 599/-

1. Foldable Tote Bag 2. Rice husk Mug 3.Herbal Tea

Empower with Every Purchase \*With 500 hampers, you directly support 32 PwD artisan families\*

www.giftabled.com | +91 8197619105