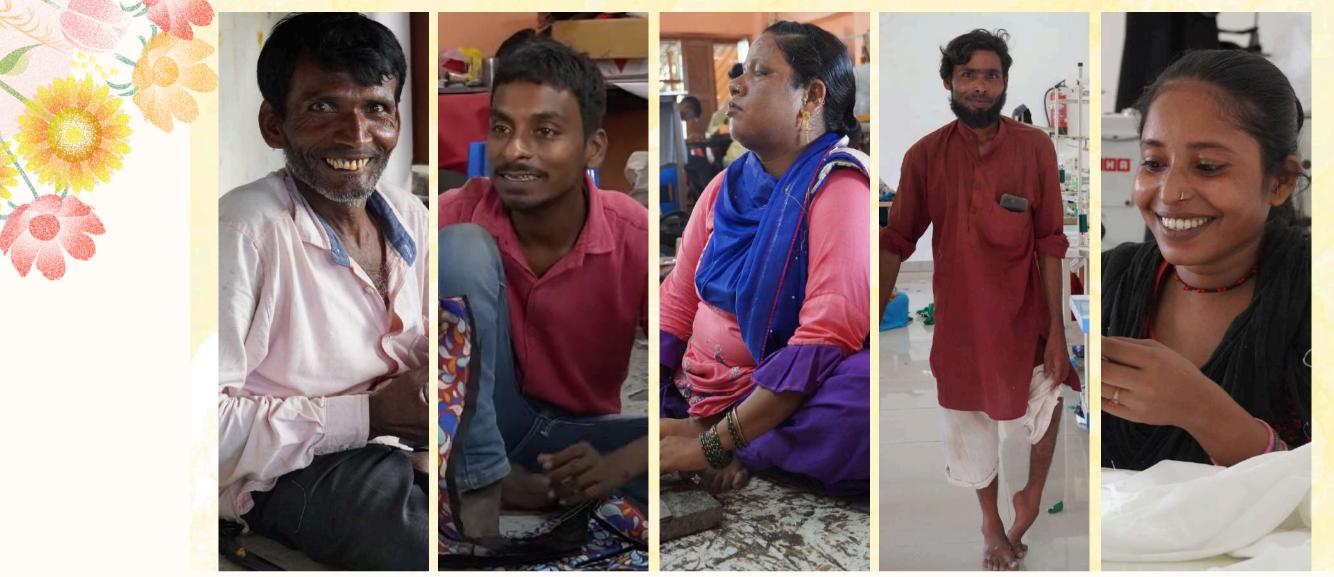

### EVERY PRODUCT HAS A STORY TO TELL...

I'm Pramila Devi from Anandpur, Uttar Pradesh. Despite an 80% lower limb disability, I've found hope working at GiftAbled, where I stitch wallets and bags. After losing my husband, I've been raising my daughters alone, embracing resilience and self-reliance, hoping to inspire others to overcome challenges with grace.

Hi! I am Shanthanu. My loved ones call me <u>Shanu. I</u> am a person with Autism Spectrum Disorder (ASD). I love working with colors, block printing, and listening to rock music.

Hello, art lovers! Our Paper Mache products are crafted in Kashmir by artisans overcoming orthopedic challenges. Each piece tells a story of resilience. Your purchase supports their journey. Join us in turning trials into beautiful narratives!

Hi, I'm Vishal Patil, a passionate 20-something with autism. I love weaving, and with Diwali coming up, I'm busy making chocolates, painting diyas, and rolling paper. Let's create something amazing together!

"My name is Faisal. I live in Ottapalam, Palakkad district, Kerala. I was just a year old when I got hit with polio, and it left me paralyzed below the waist. So, despite the challenges, I came up with an idea for an ecofriendly pen called the Paper Seed Pen. It is crafted from recycled paper."

Gandhi Madhi, from a village near Tirunelveli, Tamil Nadu, began working young and developed an interest in palm leaf crafting. After joining us and receiving training, she honed her skills and now earns a stable income, supporting her family. She has also started training others, helping them earn as well.