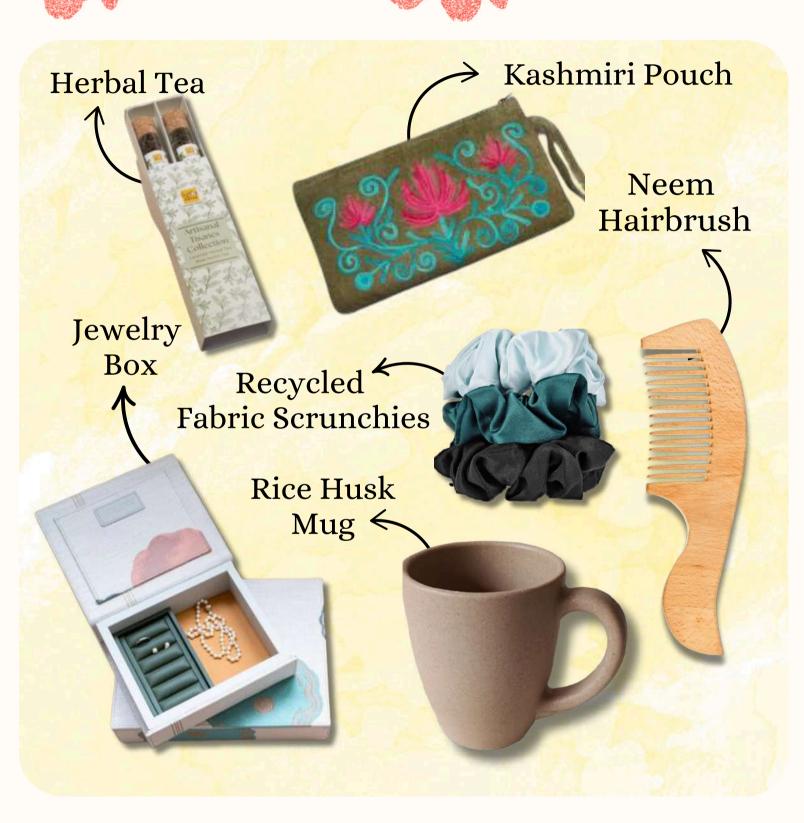

### THE BLISSFUL HARMONY HAMPER

66% reduction in carbon footprint

₹ 1499/-

1. Herbal Tea 2.Neem Hairbrush 3. Recycled Fabric Scrunchies 4. Kashmiri Pouch 5. jewelry box 6. Rice Husk Mug

Empower with Every Purchase