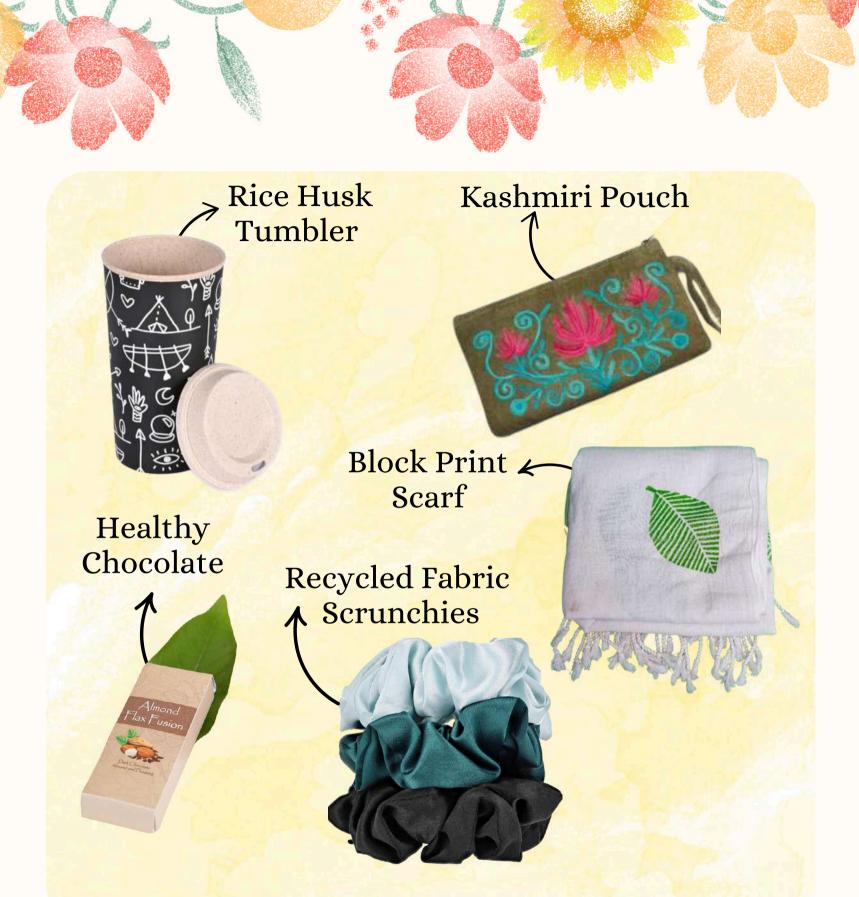

### EMPOWER & EMBRACE SET

66% reduction in carbon footprint

₹ 1499/-

Rice Husk Tumbler
Kashmiri Pouch
Block Print Scarf
Recycled Fabric Scrunchie
Fabric Keychain

Empower with Every Purchase \*With 500 hampers, you directly support 32 PwD artisan families\*